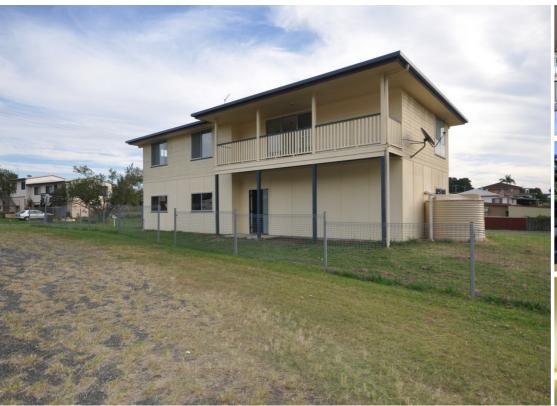

## 28 STAPLETON AVE CASINO

## FAMILY HOME WITH EXTRA HOUSE BLOCK!

Three bedroom home on 2023m2 block in Sth Casino with opportunity to divide into three block's (STCA).

Home is family friendly with down stairs having large rumpus room for all those extra's plus extra sized double garage and entrée area.

Upstairs you have three bedrooms with built ins and fans, bathroom with bath and shower, open kitchen with views, large open lounge dining with views opening onto Nth East verandah.

This property is a great investment so call David for more information or to inspect on 0400026181