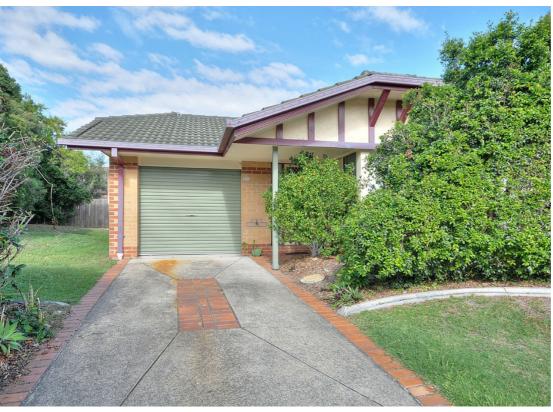

# SPACIOUS 2 BEDROOM VILLA IN LEAFY COMPLEX

#### This unit features:

- 2 large bedrooms
- Air Conditioning in Lounge
- Fan in Lounge & Main Bedroom
- 1 Bathroom
- Great mid-sized garden/yard
- Single Lock-up Garage
- Driveway for the second car
- Tenanted at \$330 pw until October 2017