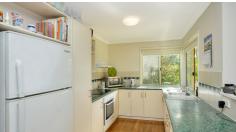

#### This unit features:

- 2 large bedrooms
- Air Conditioning in Lounge
- Fan in Lounge & Main Bedroom
- 1 Bathroom
- Great mid-sized garden/yard
- Single Lock-up Garage
- Driveway for the second car
- Tenanted at \$330 pw until October 2017