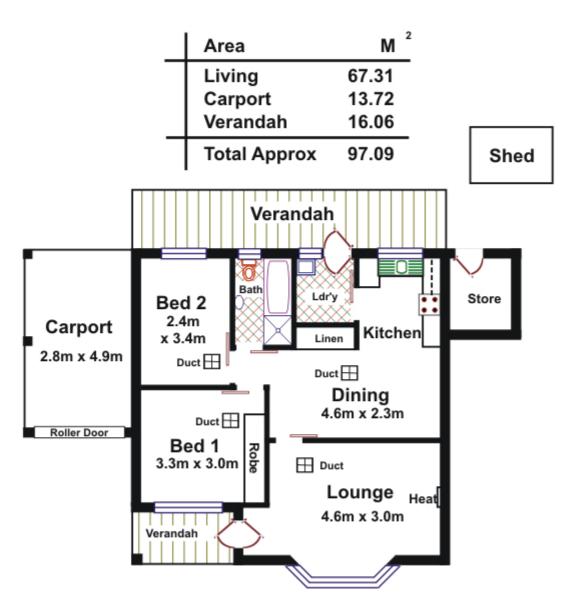

## PRIVATE & SECLUDED COUNTRY STYLE HOMETTE

- \* Two Bedroom colonial style homette in great location at the end of a quiet cul-de-sac and close to shops and transport.
- \* Home comprises large formal lounge with bay window.
- \* Two bedrooms with built-in robe & draws to main bedroom.
- \* Sparkling separate bathroom and laundry.
- \* Spacious kitchen/dine area with plenty of cupboards in kitchen.
- \* Outside there is a roomy rear garden with shed and verandah also a carport with roller door.
- \* Extra features include ducted air conditioning, polished timber floors and a store room, small group of two.
- \* Call Terry Webster Today on 0419 993 357 (Your Local Adelaide North East Agent)

# Unit 1, 13 Nicholas Court TEA TREE GULLY

<u>Please Note:</u> Every care has been taken to verify the correctness of the areas and details used in this leaflet. No warranty or representation is given or made as to the correctness of the information supplied and neither the owners, illustrator nor the Agent accept responsibility for errors or omissions. The sketch is for illustration purposes only and intending purchasers should satisfy themselves independently regarding sizes, layout and location of the property. Please check with local council that all structures are approved by council.

Disclaimer: Please note this floor plan is for marketing purposes and is to be used as a guide only. All dimensions are estimates only and may not be exact measurements.