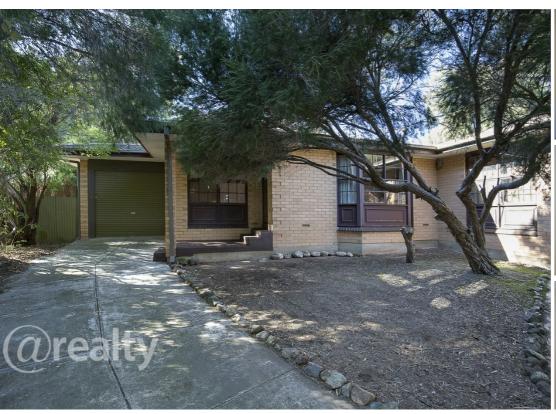

#### UNIT 1/13 NICHOLAS COURT TEA TREE GULLY

## PRIVATE & SECLUDED COUNTRY STYLE HOMETTE

- \* Two Bedroom colonial style homette in great location at the end of a quiet cul-de-sac and close to shops and transport.
- \* Home comprises large formal lounge with bay window.
- \* Two bedrooms with built-in robe & draws to main bedroom.
- \* Sparkling separate bathroom and laundry.
- \* Spacious kitchen/dine area with plenty of cupboards in kitchen.
- \* Outside there is a roomy rear garden with shed and verandah also a carport with roller door.
- \* Extra features include ducted air conditioning, polished timber floors and a store room, small group of two.
- \* Call Terry Webster Today on 0419 993 357 (Your Local Adelaide North East Agent)

### 2 BED | 1 BATH | 1 CAR

PRICE:

\$225,000 - \$235,000

**OPEN FOR INSPECTION:** 

N/A

Terry Webster 0419993357 terrywebster@atrealty.com.au www.atrealty.com.au RLA: 269823