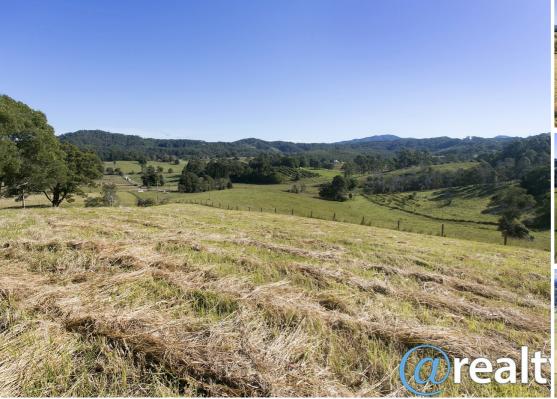

## BEAUTIFUL VIEWS ON 23 ACRES...

Picture yourself sitting on the verandah of your new home looking out over some of the best views the Nambucca Valley has to offer.

Centrally located between the three main towns (Nambucca Heads 14kms, Macksville 11kms, Bowraville 8kms) you can enjoy the self- sufficient lifestyle without the isolation.

- -9.37 hectares or 23 acres of highly fertile soil
- -Good Mix of cleared grazing to sheltered bush
- -Easy access and power connected
- Zoned R5 Large lot residential, great to have the ability to subdivide for your retirement STCA.
- Numerous house sites