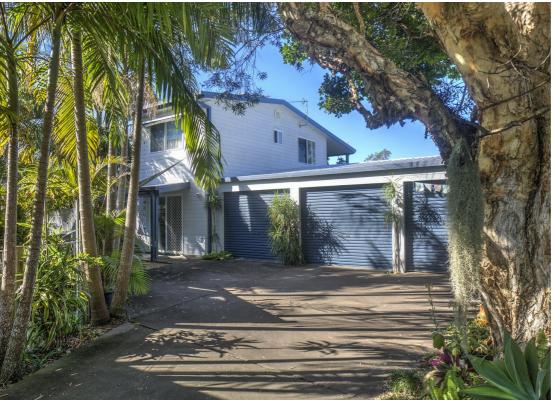

## 24A MUMBLER STREET NAMBUCCA HEADS

## LEVEL WALK TO FACILITIES

This has to be one of the handiest locations in Nambucca Heads! The shopping plaza is a level 280m walk, specialist medical centre is a 350m stroll and the Nambucca River Golf Club is 1.2km from the home.

The home consists of two large bedrooms, the main with ensuite and scope to add another (STCA). There are two living areas, one on each level. A neat kitchen opens up to the sunny back deck - ideal for morning coffee. There is ample parking and storage with a three bay garage which has an additional shower and toilet. The block is 510 square meters and has beautiful established gardens, is fully fenced and private.