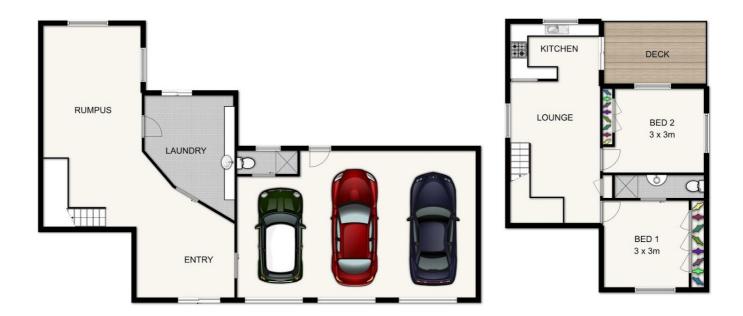

The home consists of two large bedrooms, the main with ensuite and scope to add another (STCA). There are two living areas, one on each level. A neat kitchen opens up to the sunny back deck - ideal for morning coffee. There is ample parking and storage with a three bay garage which has an additional shower and toilet. The block is 510 square meters and has beautiful established gardens, is fully fenced and private.

## 2 BED | 2 BATH | 0 CAR

PRICE:

Contact Agent

**OPEN FOR INSPECTION:** 

N/A

Craig Bellamy 0412080287 craigbellamy@atrealty.com.au www.atrealty.com.au

INT: 175 sqm EXT: 10 sqm **TOTAL: 185 sqm** 

24A MUMBLER STREET, NAMBUCCA HEADS

This floor plan is not to scale. Areas and dimensions are approximate and therefore plan should only be used for illustrative purposes.

Disclaimer: Please note this floor plan is for marketing purposes and is to be used as a guide only. All dimensions are estimates only and may not be exact measurements.