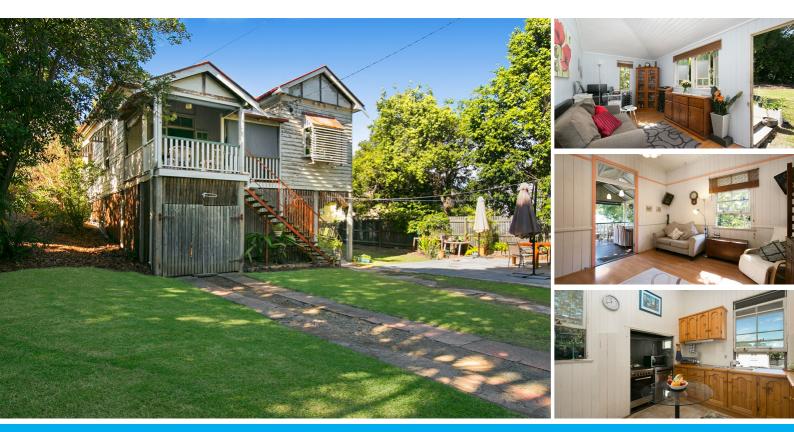

#### SOLD - CHARACTER HOME IN WILSTON -READY TO MEET IT'S NEW OWNER AFTER 38 YEARS!

Feast your eyes on this inner-Brisbane goldmine just minutes from the CBD! This traditional worker's cottage sits on an impressive 810m2 of prime real estate in arguably one of the best family-friendly streets in Wilston. Built in the late 1920's, this home has been a sanctuary for nearly a century and the current owners have called 77 Vale Street home for nearly four decades.

Being built in a simple time, the home still has many gorgeous features from its era including VJ walls, high ceilings, front verandah off the main living room, large storage area underneath and more. Whether you keep things as they are, or look to improve and extend your new home, one thing that's certain is your weekend BBQ's and family gatherings will never disappoint with the space and joy this home provides.

Property Hallmarks:

- 3 spacious bedrooms
- Huge storage area underneath house
- · Elevated block catches the summer breeze
- · Kitchen and dining areas positioned close to outdoor area perfect for entertaining!
- Inviting lounge room with access to verandah via french doors
- Rare 810m2 block of land on 2 titles development potential\*

#### 3 BED | 1 BATH | 0 CAR

PRICE: AUCTION

OPEN FOR INSPECTION: N/A

Jayson Edwards 0423763830 jaysonedwards@atrealty.com.au www.atrealty.com.au

LOWER: 71 sqm