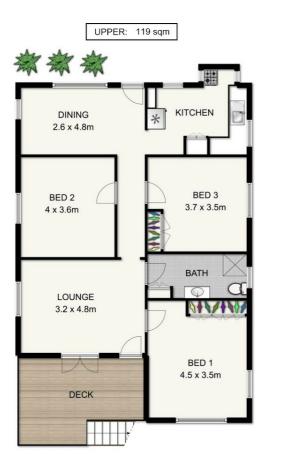

#### 77 VALE STREET, WILSTON

This plan is not to scale. Areas and dimensions are approximate and therefore plan should only be used for illustrative purposes. Plants are decorative only. Floor Plan by wideangles.com.au 
 UPPER:
 119 sqm

 LOWER:
 71 sqm

 TOTAL:
 190 sqm

Disclaimer: Please note this floor plan is for marketing purposes and is to be used as a guide only. All dimensions are estimates only and may not be exact measurements.