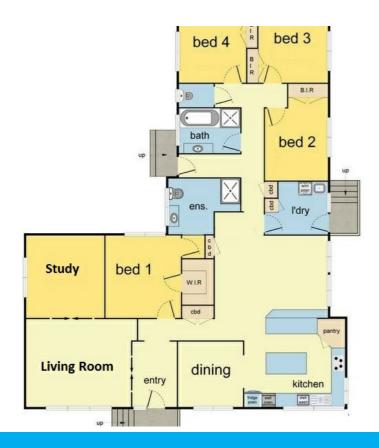

## FAMILY LIFESTYLE OPPOSITE PARKLAND

Positioned in a highly regarded location, where you can enjoy strolling along the expanses of the Dandenong Creek Trail, close to Waverley Gardens Shopping Centre, Mulgrave Primary, Nazareth College, Caulfield Grammar, buses plus Monash and EastLink Freeways. This fully renovated four bedrooms, including a master with walk-in-robe and ensuite, supplemented by a family bathroom, separate toilet and laundry, give family plenty of space. Property fully equipped with quality features including gas ducted heating, evaporative cooling, high ceilings, garden shed and a double garage.

## 4 BED | 2 BATH | 0 CAR

PRICE:
Contact Agent

OPEN FOR INSPECTION: N/A

Sam Zhang 0412898488 samzhang@atrealty.com.au www.atrealty.com.au