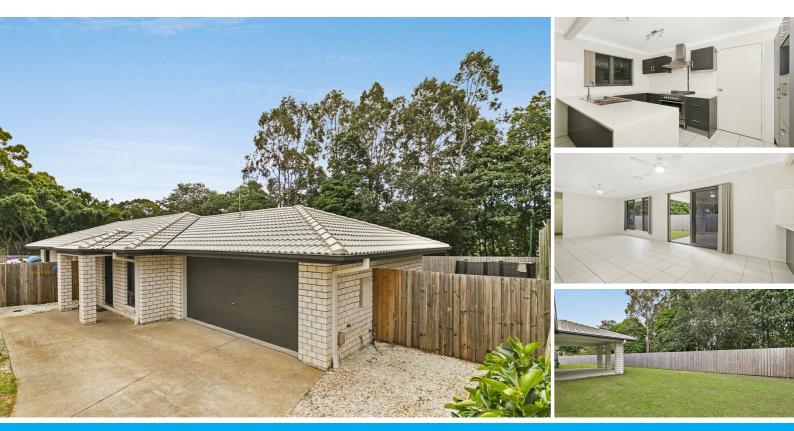

#### 2C PAULINA STREET WELLINGTON POINT

### PREVIOUS CONTRACT CRASHED! BRING US AN OFFER!

This 2 year young modern home is ready for new owners. Don't go through the stress of building new when the hard work has already been done for you. This home has been built to live in, not to flip, and so has many additional extras.

Circumstances have changed, and the sellers loss will be your gain.

- Side access + drive through garage + rear access via gate to Hardy Rd
- 589m2 of land = much larger than most builds of this type locally
- Stone benchtops and 900mm stainless steel cooker + rangehood
- Master bedroom with walk in robe and ensuite
- Ducted air conditioning throughout (individually zoned)
- 5kW Solar system
- No body corporate fees
- Undercover outdoor entertaining
- Security screens and security doors
- Balance of builders warranty
- High quality carpeting
- Fully fenced yard
- 4th bedroom/study