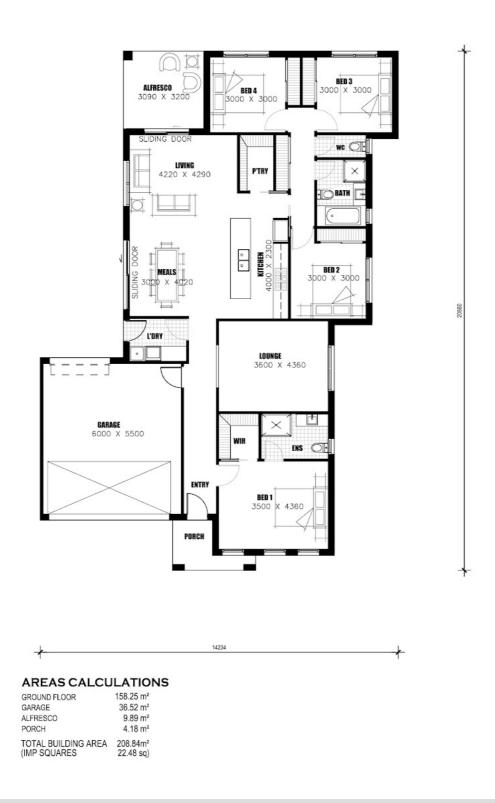

## 4 BED | 2 BATH | 0 CAR

PRICE: \$550,000 - \$580,000

OPEN FOR INSPECTION: N/A

Chris Page 0439939784 maisonpage@atrealty.com.au www.atrealty.com.au

Disclaimer: Please note this floor plan is for marketing purposes and is to be used as a guide only. All dimensions are estimates only and may not be exact measurements.