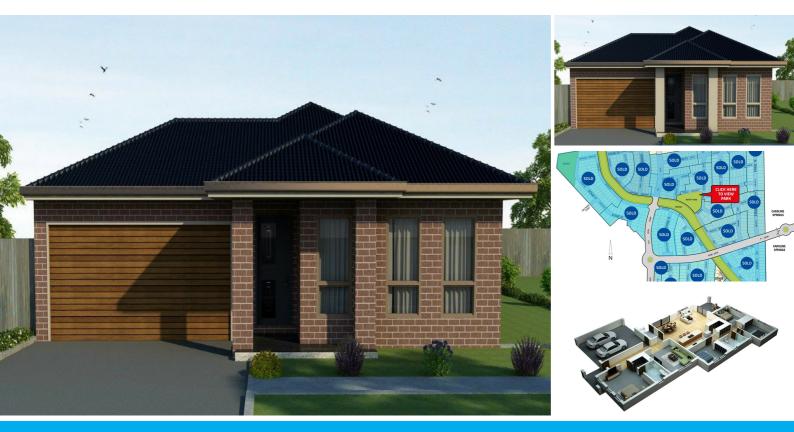

## QUALITY 4 BEDROOM HOUSE AND LAND PACKAGE

LOT 2110 Voyager Drive, Plumpton

Located in the Infinity Estate in one of Victorias fastest growing and highly sought after suburbs, Plumpton, this magnificent home by Melbourne Homes And Building Developments provides exceptional value for money and includes;

- Full Turnkey Package
- 2700mm High Ceilings
- 4 generous size bedrooms, master with Walk In Robe & full Ensuite
- All remining bedrooms with generous built in robes
- Wall tiling to 2 metres to 4 walls both bathroom & Ensuite
- Split System Air-conditioning
- Ducted Heating
- 3 Toilets
- Kitchen island with 11/2 stainless steel sinks
- 40mm Stone bench tops (Kitchen, Bathroom & Ensuite)
- Large Walk In Pantry
- Glass Splashback
- 900mm Technika under bench oven
- 900mm Technika Cooktop
- 900mm Technika Rangehood
- Stainless Steel Dishwasher
- Tiled roof & Colour bond roof plumbing
- Internal access to remote double garage with rear roller door
- Eaves to the entire home
- Undercover alfresco area
- Fully landscaped gardens
- NBN Ready
- 2000 Litre water tank with pump connected to cisterns
- LED Downlights throughout
- 6 Star Energy Rating

## 4 BED | 2 BATH | 0 CAR

PRICE: \$550,000 - \$580,000

OPEN FOR INSPECTION: N/A

Chris Page 0439939784 maisonpage@atrealty.com.au www.atrealty.com.au

Disclaimer: Please note this floor plan is for marketing purposes and is to be used as a guide only. All dimensions are estimates only and may not be exact measurements.