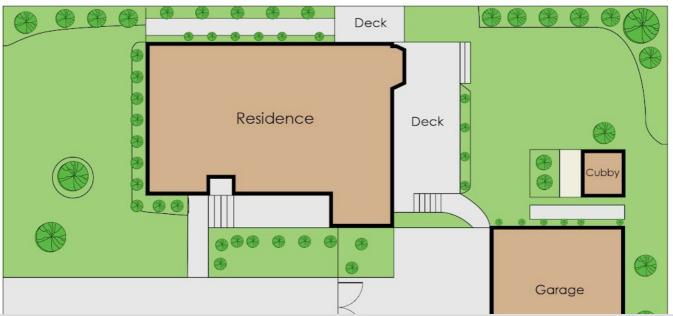

- \* Comprising of a spacious 4 bedroom family home in well-kept original condition
- \* Renovated light filled Kitchen with adjoining dining area
- \* Large backyard with deck plus a double lock-up garage
- \* Separate Lounge with open fireplace
- \* Ducted Heating and Evaporative Cooling
- \* Separate bath, shower and W/C
- \* Wooden floorboards

# 3 Gowan Road, Mount Waverley

Disclaimer: Please note this floor plan is for marketing purposes and is to be used as a guide only. All dimensions are estimates only and may not be exact measurements.