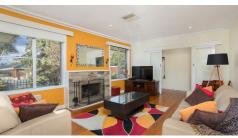

- \* Comprising of a spacious 4 bedroom family home in well-kept original condition
- \* Renovated light filled Kitchen with adjoining dining area
- \* Large backyard with deck plus a double lock-up garage
- \* Separate Lounge with open fireplace
- \* Ducted Heating and Evaporative Cooling
- \* Separate bath, shower and W/C
- \* Wooden floorboards