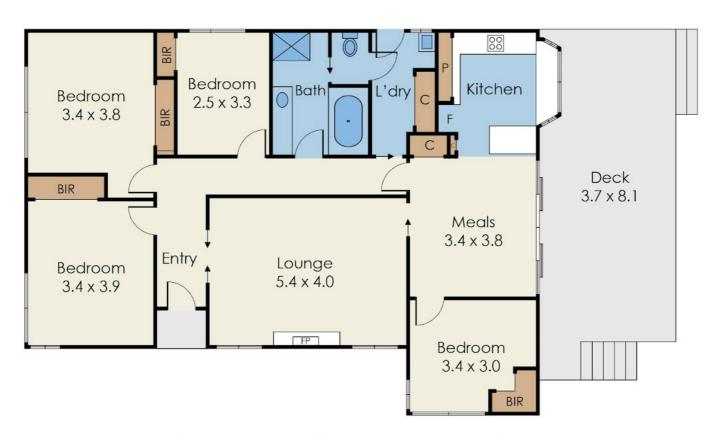

- \* Comprising of a spacious 4 bedroom family home in well-kept original condition
- \* Renovated light filled Kitchen with adjoining dining area
- \* Large backyard with deck plus a double lock-up garage
- \* Separate Lounge with open fireplace
- \* Ducted Heating and Evaporative Cooling
- \* Separate bath, shower and W/C
- \* Wooden floorboards

# 3 Gowan Road, Mount Waverley

Disclaimer: Please note this floor plan is for marketing purposes and is to be used as a guide only. All dimensions are estimates only and may not be exact measurements.