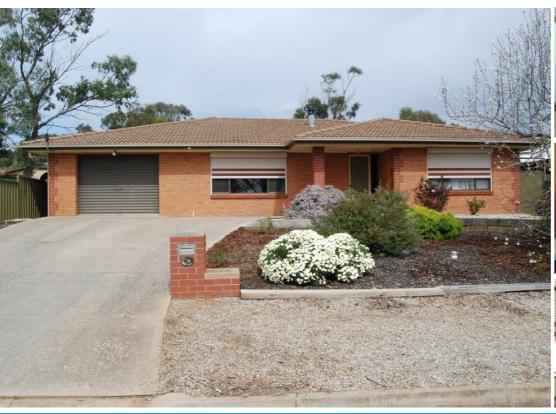

## 36 GEORGE PARADE SELLICKS BEACH

### POTENTIAL PLUS

Local @realty agent Shane Magor, proudly presents 36 George Parade Sellicks Beach FOR SALE.

With a load of potential this 1987 built large family home of approx. 226m2 is situated on approx. 820m2 allotment with beautiful views of the coastline down to Aldinga Beach and beyond.

Requiring only minor cosmetic improvements, a little bit of love and a coat of paint, this property will transform into the perfect affordable family home or investment property.

Previously tenanted for \$330 per week, this property would be ideal for the savvy investor or the perfect opportunity for first home buyers seeking a larger than average home at this price point.

Enjoy all the benefits of living in this amazing seaside location and being under an hour to the CBD following the completion of the Southern Expressway and recent road works at Aldinga.

This affordable option is a must see if you are a serious buyer.