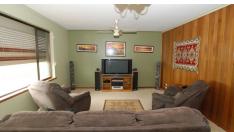

#### Additional features include:

- · Large open plan kitchen, dine and family
- · Kitchen with significant bench top space and storage
- · Main bedroom with walk in robe and ensuite
- Bedrooms 2, 3 and 4 all with built in robes
- Generous sized loungeroom with wood combustion heater
- Ducted cooling and ceiling fans throughout
- · Rear undercover paved entertaining area
- Bathroom with full size bath and separate toilet
- Single width tripe length 3 vehicle long secure garage under main roof
- Backyard access through garage
- 6x4 shed with power
- Large rear lawn area
- Roller Shutters