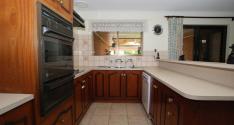

#### Additional features include:

- · Large open plan kitchen, dine and family
- · Kitchen with significant bench top space and storage
- · Main bedroom with walk in robe and ensuite
- Bedrooms 2, 3 and 4 all with built in robes
- Generous sized loungeroom with wood combustion heater
- Ducted cooling and ceiling fans throughout
- · Rear undercover paved entertaining area
- Bathroom with full size bath and separate toilet
- Single width tripe length 3 vehicle long secure garage under main roof
- Backyard access through garage
- 6x4 shed with power
- Large rear lawn area
- Roller Shutters