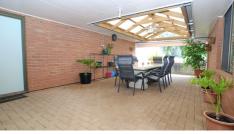

#### Additional features include:

- · Large open plan kitchen, dine and family
- · Kitchen with significant bench top space and storage
- · Main bedroom with walk in robe and ensuite
- Bedrooms 2, 3 and 4 all with built in robes
- Generous sized loungeroom with wood combustion heater
- Ducted cooling and ceiling fans throughout
- · Rear undercover paved entertaining area
- Bathroom with full size bath and separate toilet
- Single width tripe length 3 vehicle long secure garage under main roof
- Backyard access through garage
- 6x4 shed with power
- Large rear lawn area
- Roller Shutters