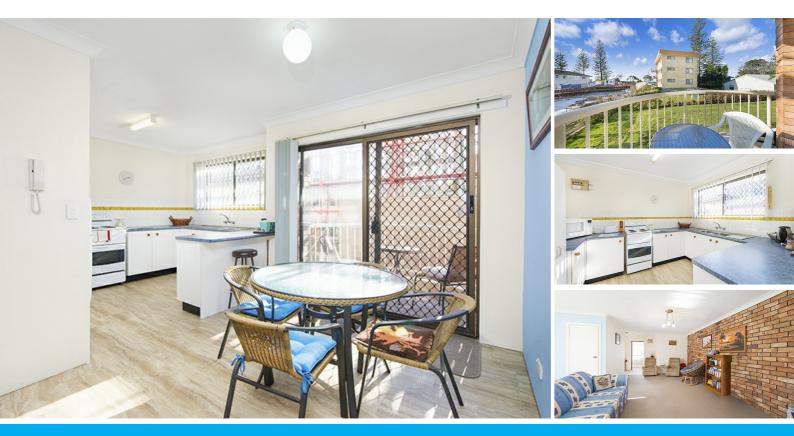

#### GREAT FIRST HOME OR INVESTMENT

Looking to purchase your first home or invest in a beachside block? This tidy partly renovated unit is the answer.

Located just 200m walk to beautiful Bilinga Beach is this spacious two bedroom apartment is a terrific investment opportunity, or ideal for first home buyers to get a foot in the market. Located in a secure building with single car space and walk in internal access to your apartment. Entering the apartment you're greeted by the spacious open plan living and dining area which features a small balcony you will be able to entertain family and friends with ease.

Two well proportioned bedrooms are located towards the rear of the unit, they both offer large built in robes, the master with its own balcony from which you too can wake up and view the surf. Modest renovated bathroom, it offers internal laundry space, linen storage is positioned opposite for your convenience.