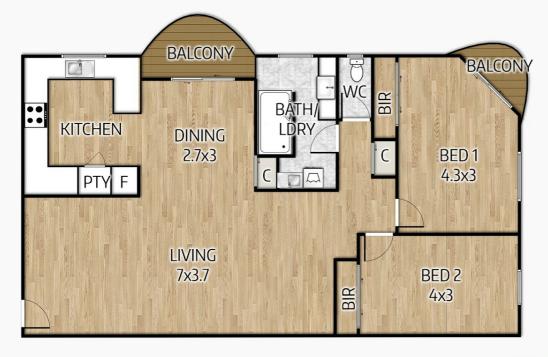

## 2/153 GOLDEN FOUR DRIVE BILINGA

BED: TWO

BATH: ONE

CAR: ONE

JUSTIN HAYNES

@REALTY 0404 713 845

All measurements are approximate and for illustrative purposes only.

It should not be considered absolutely accurate.

Interested parties should rely on their own enquiries.

Disclaimer: Please note this floor plan is for marketing purposes and is to be used as a guide only. All dimensions are estimates only and may not be exact measurements.