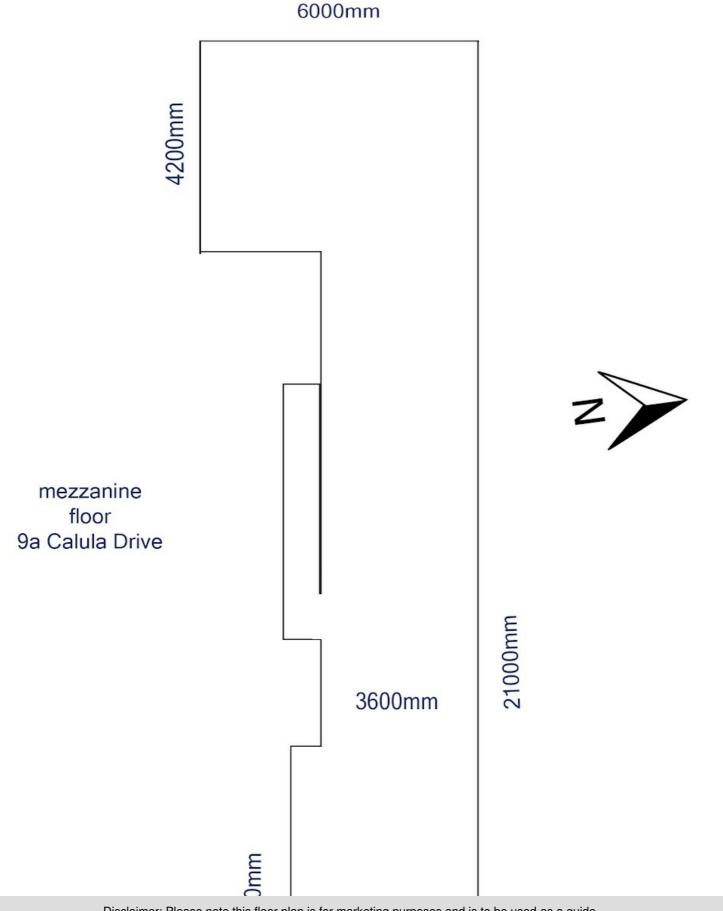

THIS PROPERTY WAS COMPLETED IN 2011 AND SITS ON A LEVEL SITE MEASURING 2.678 SQ/M.

THE BUILDING SIZE IS APPROXIMATELY 790 SQ/M 37.5 M X 21.05 M PLUS ANOTHER 90 SQ/M OF MEZZANINE.

EAST FACING ARE 3 LARGE SLIDING DOORS TO 3 LARGE BAYS WITH CLEARANCE OF 5.3 METRES

## 0 BED | 0 BATH | 0 CAR

PRICE:

\$650,000

**OPEN FOR INSPECTION:** 

N/A

Peter Dempsey 0418854393 peterdempsey@atrealty.com.au peterdempseyatrealty.com RLA: 269823

Disclaimer: Please note this floor plan is for marketing purposes and is to be used as a guide only. All dimensions are estimates only and may not be exact measurements.

Peter Dempsey 0418854393 peterdempsey@atrealty.com.au peterdempseyatrealty.com

4200mm