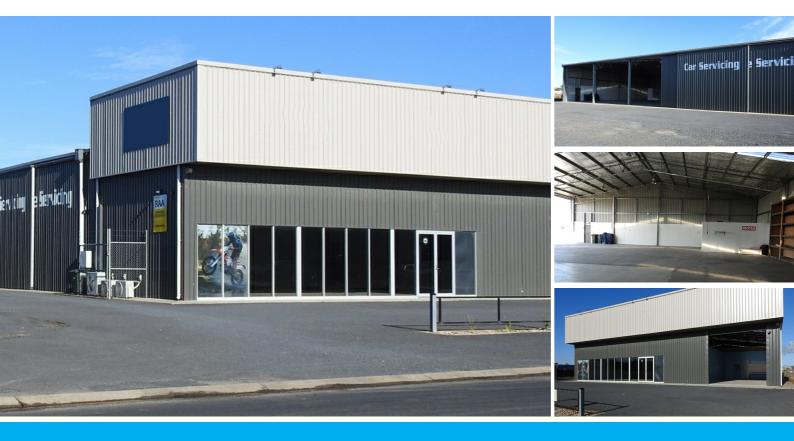

## QUALITY BUILT OFFICE, INVESTMENT WAREHOUSE.

INVESTMENT OPPORTUNITY, THIS QUALITY DESIGNED AND BUILT COMMERCIAL PROPERTY SITUATED IN THE POPULAR CALULA INDUSTRIAL AREA.

BEING OFFERED TO THE MARKET TO BE BOUGHT FOR WELL BELOW BUILDING COSTS THIS IS THE PERFECT PROPERTY FOR THE GROWING BUSINESS LOOKING FOR MORE ROOM TO EXPAND.

THIS PROPERTY WAS COMPLETED IN 2011 AND SITS ON A LEVEL SITE MEASURING 2.678 SQ/M.

THE BUILDING SIZE IS APPROXIMATELY 790 SQ/M 37.5 M X 21.05 M PLUS ANOTHER 90 SQ/M OF MEZZANINE.

EAST FACING ARE 3 LARGE SLIDING DOORS TO 3 LARGE BAYS WITH CLEARANCE OF 5.3 METRES

TO THE NORTH A STORAGE AREA WITH ELECTRIC ROLLER DOOR 4 M X 4 M THE PROPERTY HAS A SHOW ROOM MEASURING APPROXIMATELY 14 M X 12 M INCLUDED 2 OFFICES, WORKSHOP, DISABLED TOILETS AND BATHROOM, LUNCHROOM, REVERSE CYCLE AIR-CONDITIONING, 3 PHASE POWER, HI-BAY LIGHTING, LED DOWN LIGHTING, WIRED THROUGHOUT PHONE AND DATA POINTS, AND ALARM. LEESOR PAYS BUILDING INSURANCE