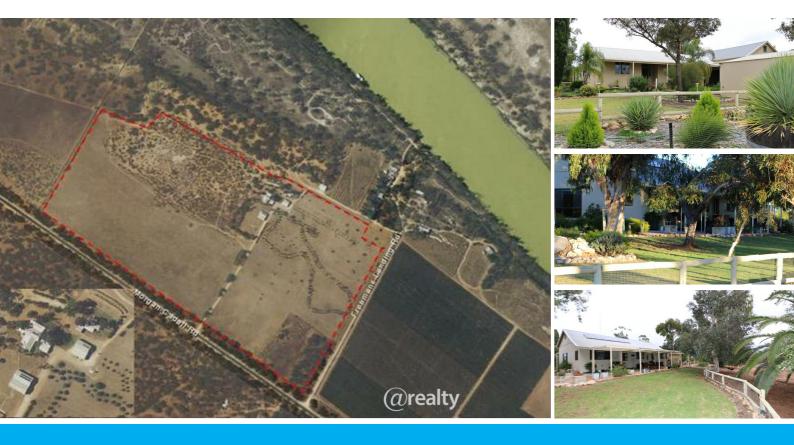

## 497 MORGAN CADELL ROAD MORGAN

## CADMOR PARK HOMESTEAD 497 MORGAN CADELL ROAD

Immaculately cared for homestead on approximately 82 acres only 300m from the Murray River. An ideal opportunity for the "work from home" lifestyle with open paddocks, River access, plenty of water.

Licensed access to the River for water supply purposes, water allowance, 5 meg stock and domestic plus 100 meg Irrigation rights taken directly from the River.

Four bedrooms, two bathrooms, office, spa bath, lounge/dining combined, large games/entertaining room, huge undercover outdoor entertaining area, modern kitchen.

Adjacent to the property is a public riverfront area where you can launch your dinghy for a day of fishing, swimming or skiing.

Combined total of 630 square meters of shedding 3 phase power, lockable.

Self contained cottage, great guest house, a perfect studio/office or perhaps as a rental opportunity.