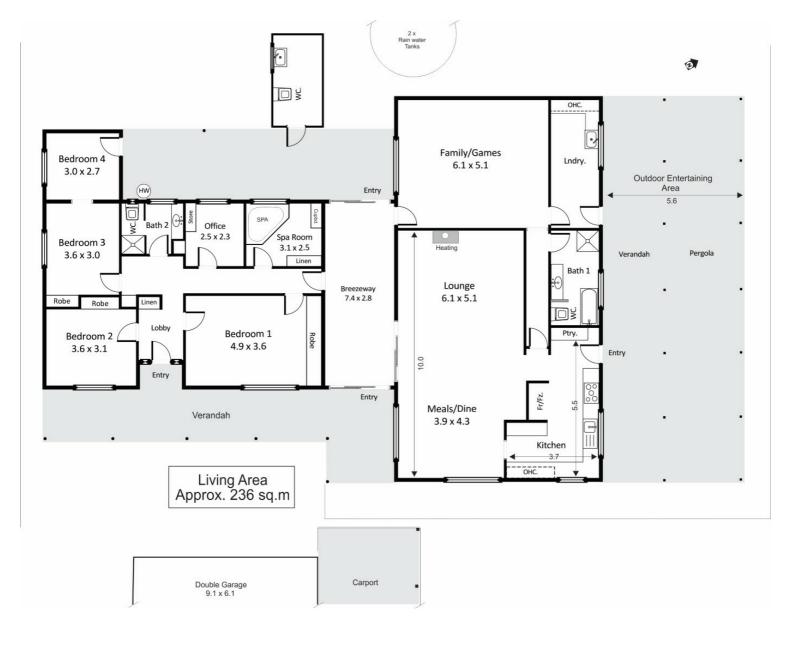

Licensed access to the River for water supply purposes, water allowance, 5 meg stock and domestic plus 100 meg Irrigation rights taken directly from the River.

Four bedrooms, two bathrooms, office, spa bath, lounge/dining combined, large games/entertaining room, huge undercover outdoor entertaining area, modern kitchen.

## 4 BED | 2 BATH | 2 CAR

PRICE: \$450,000

OPEN FOR INSPECTION: N/A

Cary Hocking 0488414460 cary@atrealty.com.au waikerierealestateforsale RLA: 269823

Disclaimer: Please note this floor plan is for marketing purposes and is to be used as a guide only. All dimensions are estimates only and may not be exact measurements.