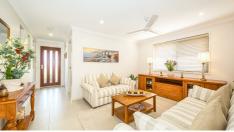

The home has four good sized bedrooms, two bathrooms, double garage, open plan living/dining/kitchen and separate lounge room or children's playroom. The kitchen has been equipped with the chef in mind and boasts a 90cm wide oven, five gas burner stove, loads of cupboards, soft closing drawers and beautiful Brazilian granite bench tops. There is no lack of storage throughout the property with inbuilt cupboards also installed in the garage.

Outside is a large outdoor living area leading out to the beautifully landscaped gardens, a lovely place to relax. There is plenty of room to install a swimming pool if needed.

Nearby is the Pacific Harbour Golf and Country Club where you can enjoy the 25 metre swimming pool, gym, tennis courts and club facilities. Shops and medical facilities are not far away and as this home is in Banksia Beach you are also in the catchment area for the award winning Banksia Beach Primary public school. This home has it all, look at these additional features: