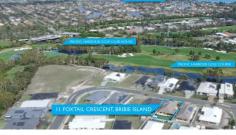

## 11 FOXTAIL CRESCENT BANKSIA BEACH

## MODERN QUALITY HOME - ONLY THE BEST!

This is an immaculate quality home built by Superior Homes in 2016 and sits on a lovely 525 sqm block in a quiet area of the golf course estate within walking distance to the golf club.

Outside is a large outdoor living area leading out to the beautifully landscaped gardens, a lovely place to relax. There is plenty of room to install a swimming pool if needed.

Nearby is the Pacific Harbour Golf and Country Club where you can enjoy the 25 metre swimming pool, gym, tennis courts and club facilities. Shops and medical facilities are not far away and as this home is in Banksia Beach you are also in the catchment area for the award winning Banksia Beach Primary public school. This home has it all, look at these additional features: