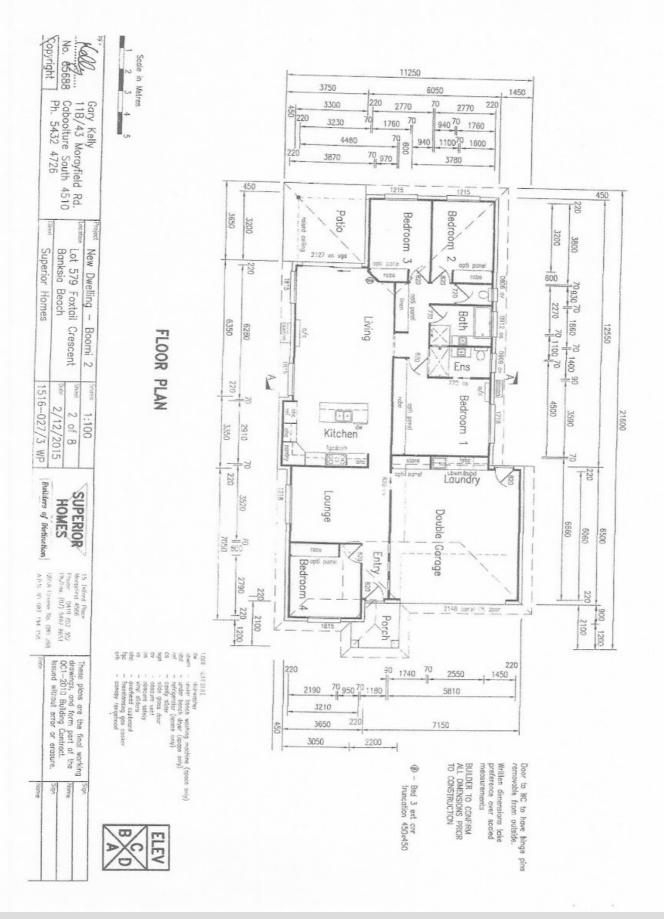

## MODERN QUALITY HOME - ONLY THE BEST!

This is an immaculate quality home built by Superior Homes in 2016 and sits on a lovely 525 sqm block in a quiet area of the golf course estate within walking distance to the golf club.

The home has four good sized bedrooms, two bathrooms, double garage, open plan living/dining/kitchen and separate lounge room or children's playroom. The kitchen has been equipped with the chef in mind and boasts a 90cm wide oven, five gas burner stove, loads of cupboards, soft closing drawers and beautiful Brazilian granite bench tops. There is no lack of storage throughout the property with inbuilt cupboards also installed in the garage.

## 4 BED | 2 BATH | 2 CAR

PRICE:

Offers over \$565,000

**OPEN FOR INSPECTION:** 

N/A

Geoff and Rose Tutt 0414230130 geoff@atrealty.com.au www.atrealty.com.au

Disclaimer: Please note this floor plan is for marketing purposes and is to be used as a guide only. All dimensions are estimates only and may not be exact measurements.