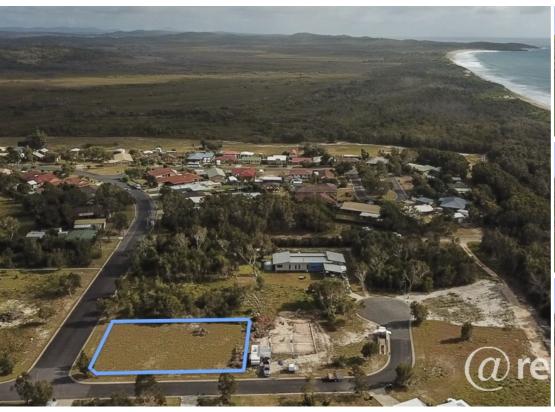

## LAND LOTS OF LAND!

UNDER A STARRY SKY ABOVE...

If you haven't experienced the sight of the night sky in Wooli along with the sound of the ocean, it is a must. This premier parcel of land will capture that and more with your new home design with room for pool, big shed or landscaping the space around you to create your private beachside oasis..

- \*\* Super sized corner block at 1114 sqm
- \*\* Flat and well drained with no complicated shapes.
- \*\* Easy access to beach from the end of cul de sac.
- \*\* Cleared and ready to build.

Agent declares interest in the property and invites you to call for plans and more information.