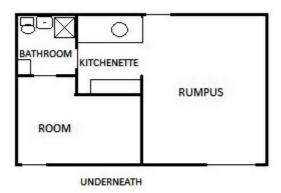

This flat has its own separate entrances and contains a good sized room that would be ideal to use as a bedroom. There's also a downstairs bathroom, modern galley kitchen and a large separate rumpus room to complete the picture.