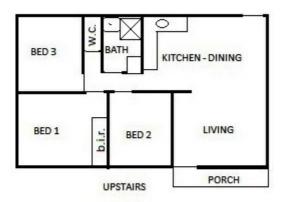

Upstairs there are lovely polished timber floors throughout, a great-sized living and dining room next to the functional kitchen.

Down the hall there's a modern bathroom with separate toilet and 3 bedrooms, the main being good sized with a built-in robe.

Out back is a secure and fully fenced back yard that has a garden shed, whilst to the front is a small porch offering mountain views.

Buyers seeking a well-appointed home that has a separate self-contained flat included, should inspect this lovely home as soon as possible.