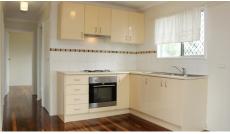

Upstairs there are lovely polished timber floors throughout, a great-sized living and dining room next to the functional kitchen.

Down the hall there's a modern bathroom with separate toilet and 3 bedrooms, the main being good sized with a built-in robe.