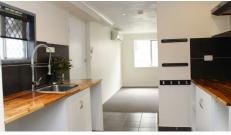

This flat has its own separate entrances and contains a good sized room that would be ideal to use as a bedroom. There's also a downstairs bathroom, modern galley kitchen and a large separate rumpus room to complete the picture.