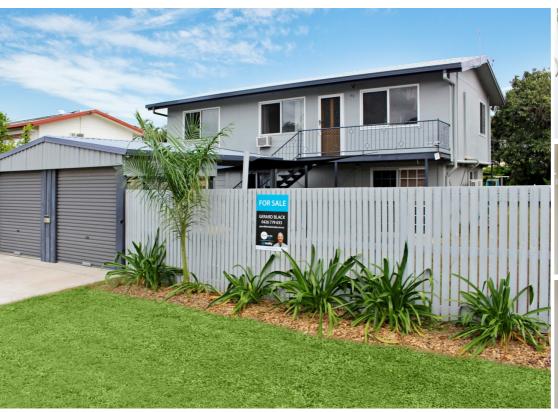

## HOME WITH FLAT UNDERNEATH!

Here is an opportunity for buyers seeking a home that has so much more to offer than normal. Located in a no-through road, just a few minutes from the Ring Road, schools, shopping centres and every other convenience is this recently renovated high-set family home.

From the street you will notice the high and secure fencing that surrounds this home and the very handy and safe double roller doors that form part of the front fence.

Once inside you will find a well-presented family home with a fully self-contained 'flat' underneath.

Out back is a secure and fully fenced back yard that has a garden shed, whilst to the front is a small porch offering mountain views.

Buyers seeking a well-appointed home that has a separate self-contained flat included, should inspect this lovely home as soon as possible.