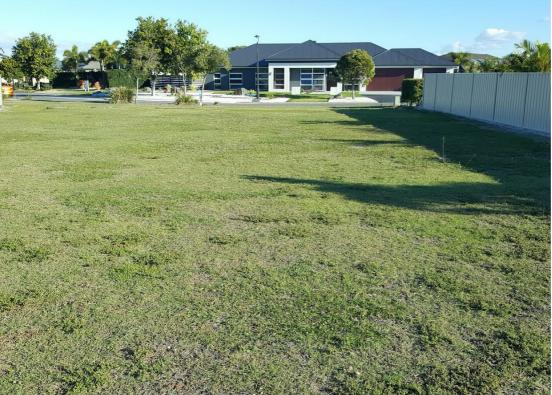

## GREAT BLOCK OF LAND LOCATED IN THE GOLF COURSE ESTATE

A prime 700 sqm block of land located in the renowned Pacific Harbour Golf course estate is waiting for your new home. Within walking distance, is the club house with restaurant, bar, café, gymnasium, 25 metre swimming pool and tennis courts overlooking the beautiful water features of the golf course.

Block dimensions front 24.4m side to left facing block 33.1m, right side 34.3m and back 17.4m.

Don't forget everything else the Island has to offer – beaches, great schools, shopping centres, medical facilities – the list goes on!