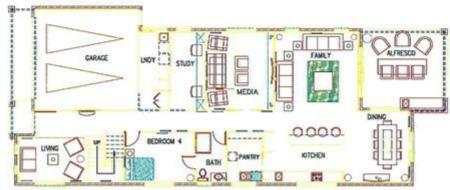

Contact Beverley today to view this home. Don't delay. Get in and be settled before Christmas to start the New Year in your new home.

Excellent list of features includes:

Enter Ground Level:

Informal relaxing conversation area as you enter through oversized wooden door.

Large laundry with abundance of storage

Home office suite/ Study zone for the kids

Home Theatre ready to relax and watch a movie

Bedroom with ensuite and 2 way access

Sleek contemporary fully fitted designer kitchen with stainless steel appliances, gas cooktop, stone bench tops, plumbed fridge and butler's pantry

Formal dining and lounge

Covered Outdoor entertainment area complete with hot + cold water and drainage connected for an outside Kitchen

Extra Wide gated side access with approx. 4 mt to accommodate the space for DAD's toys. Boats, Jet Ski or Caravan

Landscaped with enough place for a pool