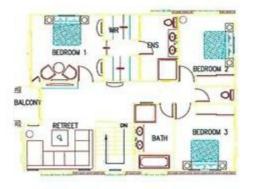

#### 2nd Level:

King Master bedroom with His & Hers walk in robes.
Ensuite with large shower and double vanity
Children's retreat and a balcony
2 Bedrooms with built ins
Separate toilet
Family bathroom