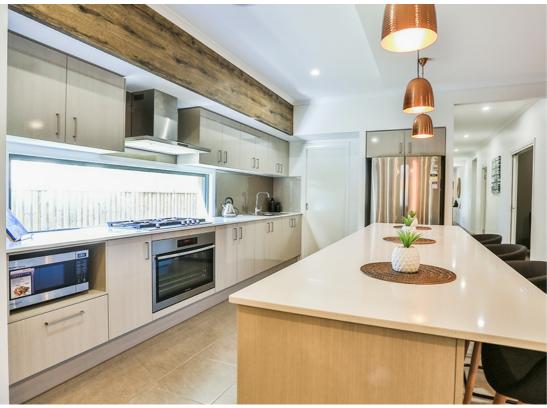

Large laundry with abundance of storage

Home office suite/ Study zone for the kids

Home Theatre ready to relax and watch a movie

Bedroom with ensuite and 2 way access

Sleek contemporary fully fitted designer kitchen with stainless steel appliances, gas cooktop, stone bench tops, plumbed fridge and butler's pantry

Formal dining and lounge

Covered Outdoor entertainment area complete with hot + cold water and drainage connected for an outside Kitchen

Extra Wide gated side access with approx. 4 mt to accommodate the space for DAD's toys. Boats, Jet Ski or Caravan