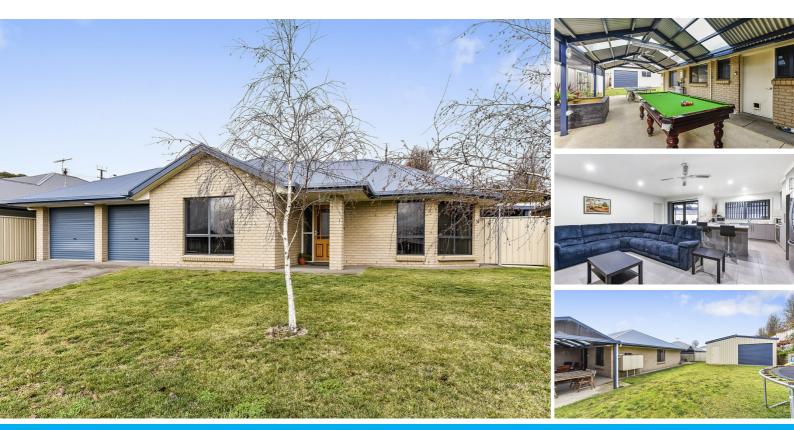

### **IDEAL FAMILY HOME**

THINKING OF UPGRADING YOUR FAMILY HOME. WELL THIS ONE IS WELL WORTH A LOOK AND AFFORDABLE TO THE GENUINE BUYER. THIS HOME HAS MORE THAN MEETS THE EYE, ONLY A INSPECTION WILL YOU SEE ALL ITS EXTRAS. 4 BEDROOM HOME 3 WITH BUILT IN ROBES AND THE MAIN WITH WALK IN ROBE AND EN-SUITE. OPEN KITCHEN MEALS FAMILY AREA PLUS FORMAL LOUNGE OR THEATER ROOM. THE HOME IS KEPT AT THE PERFECT TEMPERATURE ALL YEAR ROUND WITH SPLIT SYSTEM AIR-CONDITIONING PLUS GAS HEATING. THERE ARE CEILING FANS IN MOST ROOMS, PLUS A EASY MAINTENANCE, TILED LIVING AREA. DOUBLE GARAGE WITH INSIDE ACCESS AND REAR VEHICLE TO A DOUBLE SEMI ENCLOSED CARPORT PLUS 6 X 6 DOUBLE GARAGE IDEAL FOR THE HANDYMAN. JUST OFF THE FAMILY ROOM SLIDING DOORS LEAD TO A HUGE COVERED PATIO AREA. PRIVATE YARD. A INSPECTION IS A MUST