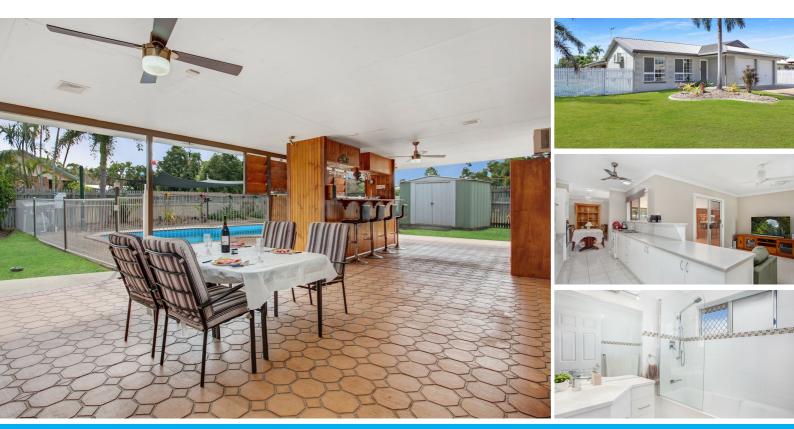

### LOVELY HOME IN A QUIET COURT!

Located in a small and quiet court, in a very desirable location, is this simply beautifully presented family home on a healthy 841 sq.m allotment.

The home doesn't look big from the street, but once you enter you will find that it is surprisingly large.

This home sits proudly with great street appeal and has double side gates leading to an area that would be ideal for the installation of a large shed.

Inside has recently been renovated with a new kitchen, bathroom and en-suite, and in addition there is new paintwork throughout and floor coverings in all four bedrooms meaning all the big ticket items have been well and truly taken care of.

The home is a classic 'L' shaped plan with a large covered patio completing the picture, however the real bonus here is the lovely timber bar that has been installed to provide a fantastic additional entertainment zone whilst still leaving an abundance of space to relax.

The picture is completed with the lovely in-ground pool that in easily visible from the kitchen giving functionality and peace of mind.

Buyers seeking a lovely renovated home, on a good sized allotment, in a small quiet court, should definitely inspect this property at their earliest convenience. Call today.