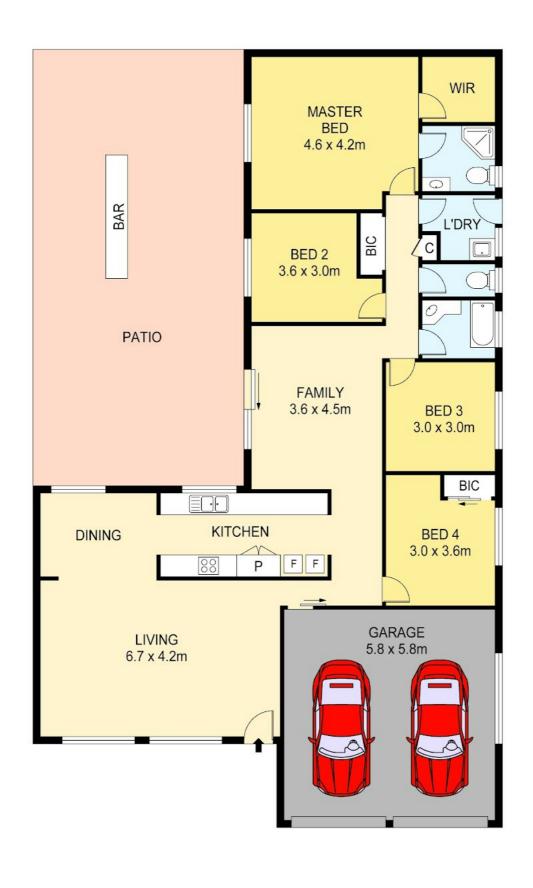

### 4 BED | 2 BATH | 0 CAR

PRICE: \$449,000

OPEN FOR INSPECTION: N/A

Gerard Black 0426779633 gerardblack@atrealty.com.au www.atrealty.com.au

P 1 7 3 1 5

Disclaimer: Please note this floor plan is for marketing purposes and is to be used as a guide only. All dimensions are estimates only and may not be exact measurements.