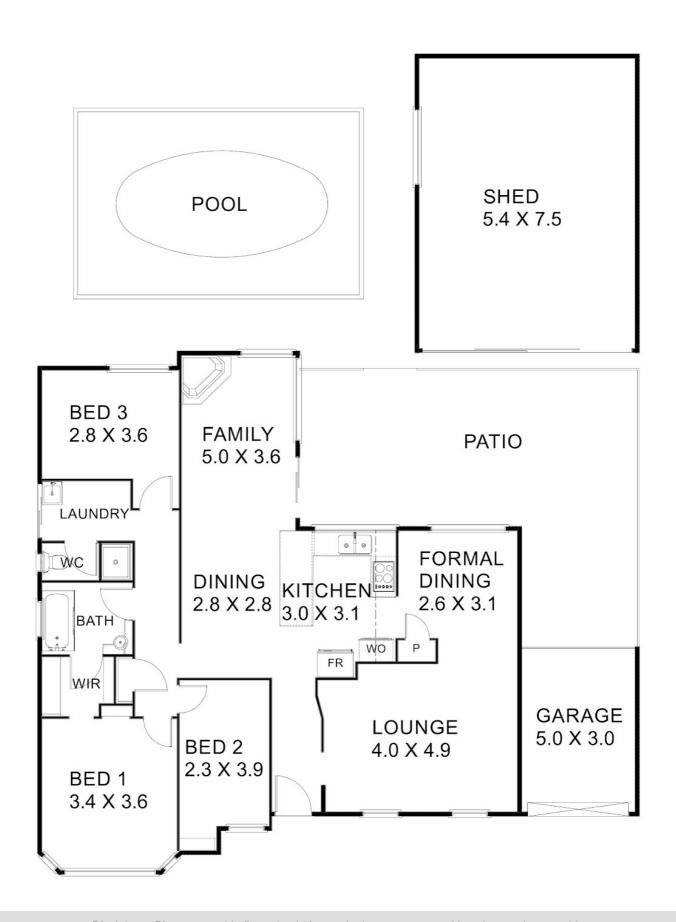

Powered workshop, 6 car garaging and the possibly to create unrestricted side-access to park boat or caravan.

On entering you are welcomed by a spacious formal lounge with a good size dining area. A perfectly located kitchen overlooking the paved covered outside entertaining area, plus generous family living area with a cozy slow combustions wood fire.

Neutral decor throughout with an abundance of natural light, white wooden venetian blinds and tiled through main living areas for ease of cleaning. Beautiful master bedroom with bay windows, walk-in robe, Semi ensuite. Plus 2 double size bedrooms for the growing family.

Access through garage to the powered workshop with a big block and the versatility of a corner block can provide you with further access.

- 7.5 x 5.4m Powered Workshop
- New Solar Hot Water
- Wood Fire + Heating Coil
- · Council Approved Pool (above ground)
- Restored Tiled Roof
- Exposed Aggregate Renewed Driveway
- Bore/Retic
- NBN Ready to Connect

## 3 BED | 1 BATH | 0 CAR

PRICE: SOLD

OPEN FOR INSPECTION: N/A

Leanne White 0468439383 leanne.white@atrealty.com.au www.atrealty.com.au

Disclaimer: Please note this floor plan is for marketing purposes and is to be used as a guide only. All dimensions are estimates only and may not be exact measurements.