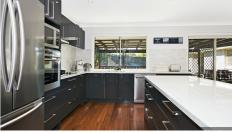

Open plan design greets you as you enter bringing together the modern kitchen, dining and lounge for the whole family to spread out and enjoy. Everything the family cook will need is at their fingertips including electric cook top and stainless steel oven, dishwasher and ample cupboard space. The practical design ensures they are in the heart of the home with an extra wide island bench providing a spot for casual eats, additional workspace, and a social hub where family and friends can mingle when entertaining in air-conditioned comfort.