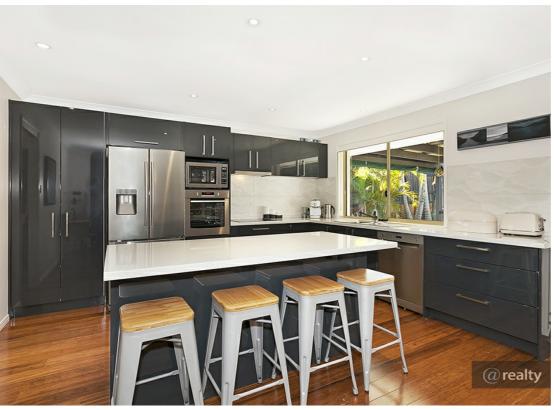

Open plan design greets you as you enter bringing together the modern kitchen, dining and lounge for the whole family to spread out and enjoy. Everything the family cook will need is at their fingertips including electric cook top and stainless steel oven, dishwasher and ample cupboard space. The practical design ensures they are in the heart of the home with an extra wide island bench providing a spot for casual eats, additional workspace, and a social hub where family and friends can mingle when entertaining in air-conditioned comfort.