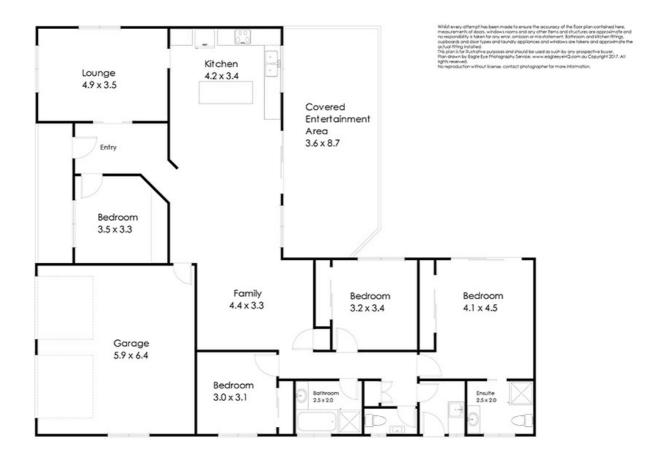

#### TOO GOOD TO LAST!

Presenting to the market this fabulous renovated family home on a large level block measuring 740m2. Positioned in a highly convenient pocket in Aspley, a location that provides you with easy access to all the amenities you need. Parks and walking tracks are a plenty, Aspley Hypermarket and bus terminal is only a few minutes down the road, plus there are a list of popular schools nearby, all within very close proximity. This newly rendered, renovated contemporary home will be sure to tick the boxes.

Open plan design greets you as you enter bringing together the modern kitchen, dining and lounge for the whole family to spread out and enjoy. Everything the family cook will need is at their fingertips including electric cook top and stainless steel oven, dishwasher and ample cupboard space. The practical design ensures they are in the heart of the home with an extra wide island bench providing a spot for casual eats, additional workspace, and a social hub where family and friends can mingle when entertaining in air-conditioned comfort.

Alfresco entertaining has been made simple! A massive outdoor living area awaits you that overlooks a lovely low maintenance yard with ample space for the kids and/or fur babies to run and play. This is a space fit for gatherings and entertaining of all shapes and sizes all year round.

Designed to cater for the modern family this home offers 4 bedrooms all with built in robes and fans. The master has a double built in robe, brand new ensuite and direct access to the outdoor entertaining area. Bedroom 4 makes for the perfect study/guest room with the unique design of the Wall Bed creating a very useful space.

#### Additional features include

- Laundry with external access
- Plenty of storage with two linen cupboards
- Security screens
- Pedestrian side access
- Double lock up garage
- Freshly painted roof and rendered exterior
- Garden shed