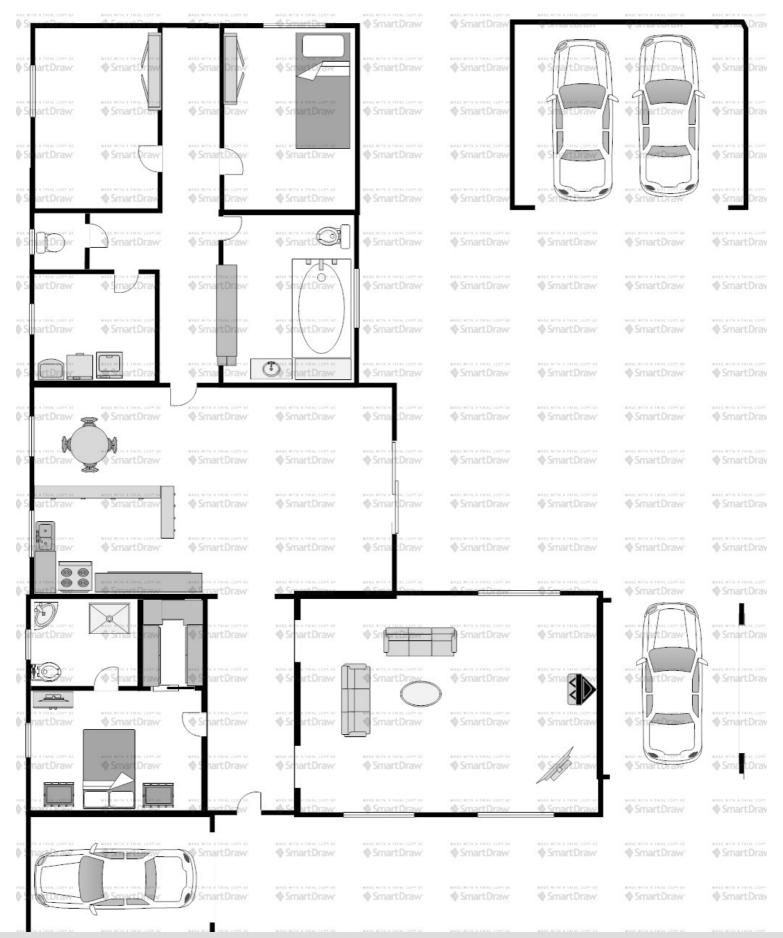

## LIVE CLOSE TO WATER, HOLIDAY OR INVESTMENT

If you are looking for great family home or holiday house in Inverloch, without sacrificing anything (location, convenience to amenities), then look no further. This is a great opportunity for family to start living out their Inverloch dream with plenty of room for Mum, Dad and the kids. The main bedroom with ensuite & WIR features at the front of the house whilst 2 more generous sized rooms and main bathroom are located at the rear of the home so there will be plenty of privacy for everyone. In between is an open plan living/dining/kitchen plus a separate large living area with wood fire. Situated in a quiet court and within close walking distance to Inverloch beaches and Broadbeach Resort this affordable home ticks all the boxes not just for families but for holiday makers and investors alike. Currently the property is tenanted, rented at \$350 per week. Great opportunity to buy.

## 3 BED | 2 BATH | 0 CAR

PRICE:
Contact Agent

OPEN FOR INSPECTION: N/A

Sam Zhang 0412898488 samzhang@atrealty.com.au www.atrealty.com.au

Disclaimer: Please note this floor plan is for marketing purposes and is to be used as a guide only. All dimensions are estimates only and may not be exact measurements.