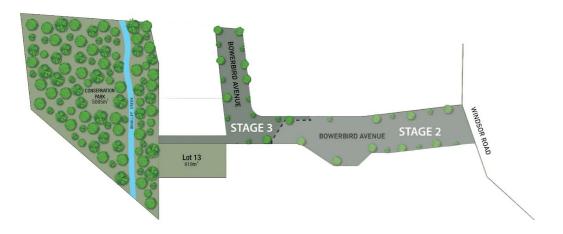

## VACANT LAND SELLING

This large flat vacant block of land is perfect for the buyer who wishes to build their own house in a quiet yet extremely convenient location.

This is the only available Flat block in Stage 3, so it will be sought after.

Bowerbird Avenue Burnside is your NEW home address.

Available lot sizes range from 600sqm to 658sqm and are priced to sell.

Various House and Land packages available or vacant land for you to build the house of your dreams.