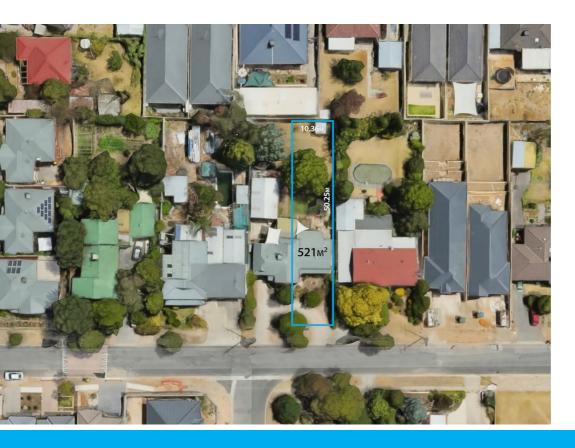

## LAND SALE! OPPORTUNITY KNOCKS!

- $^{\star}$  Opportunity to purchase a large Torrens Title allotment in Prime Location.
- \* Handy location close to St Agnes Shopping Centre and transport.
- \* Allotment size is approx 521 sqm with approx 10.36 m frontage
- $^{\star}$  Build your dream home or investment !
- \* Call Terry Webster Today on 0419 993 357 (Your Local Adelaide North East Agent)