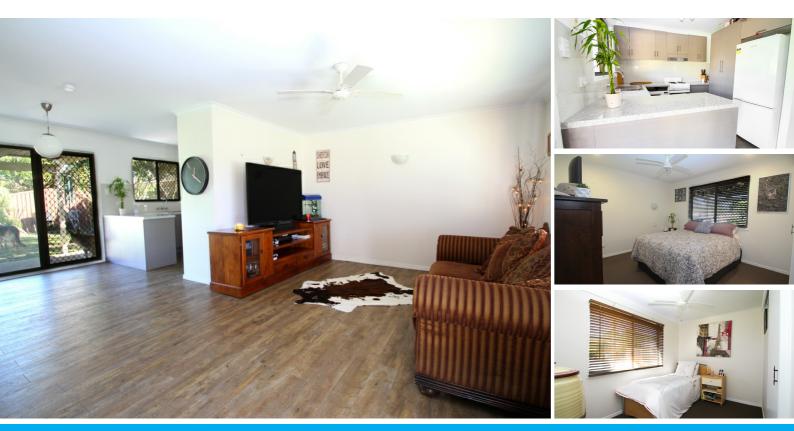

Built in 1985, this solid brick home has too many features to list but includes

- 3 large bedrooms, all with ceiling fans, timber blinds and security screens
- Attractive hardwearing timber laminate floors throughout
- Remodelled kitchen complete with stunning cabinetry and stone bench top
- · Large pantry and generous fridge space to fit modern fridges
- · Beautiful fresh neutral paint that lends itself to any decorating style
- · Renovated 2 way bathroom with separate bath
- Good sized separate laundry

• Full length outdoor entertainment area with peaceful views of the parkland beyond the large level back yard

- · Drive through side access to the back yard
- Expansive easy to mow flat block with a good sized garden shed
- 3 primary, 1 high school and 1 combined catholic school all within 2km