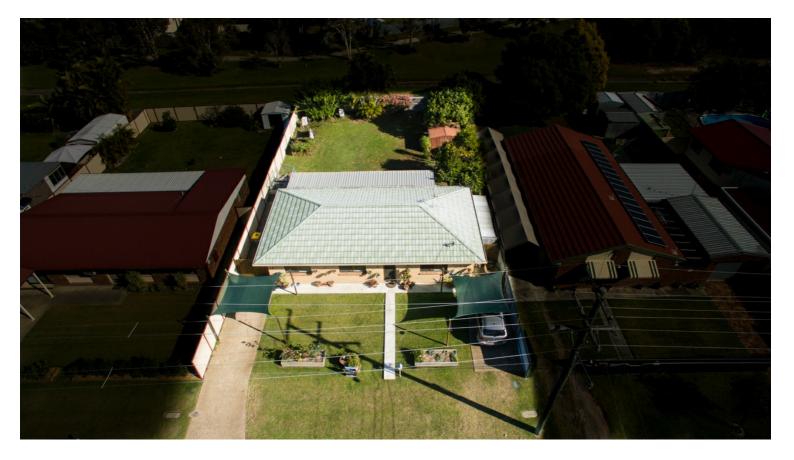

• Full length outdoor entertainment area with peaceful views of the parkland beyond the large level back yard

- · Drive through side access to the back yard
- Expansive easy to mow flat block with a good sized garden shed
- 3 primary, 1 high school and 1 combined catholic school all within 2km

Add to all of the above position, price and unbeatable location just 25.5 km to Brisbane CBD. This property has an added bonus of backing onto gorgeous parkland that includes bike tracks, picnic areas and off leash dog parks