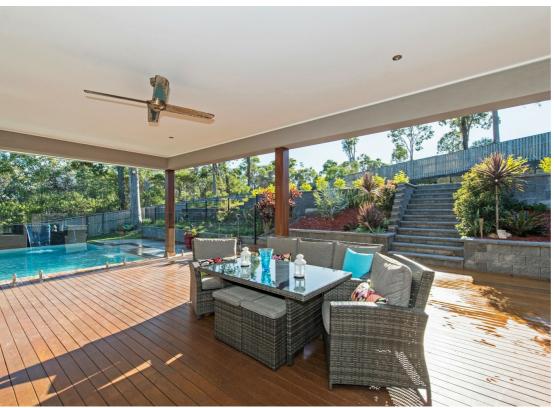

- Perched on 1749 sqm elevated block, on top of a hill
- Wide timbered front doors opens into its glorious living areas looking into a resort like Himalayan Salt water swimming pool and timbered decking
- 3 queen sized bedrooms on one end of the home where the kids can have their own private abode, a retreat for either a study or tv area
- Gourmet kitchen with the mod cons for the masterchef of the family
- Main bedroom sits on the other end of the home overlooking the bushland for that serene and relaxing feel either at break of dawn or the sunset at dusk
- As the night falls, relax and take yourselves off to the movies in your own media room before retreating to the bedrooms for a great night sleep

All these luxuries are here for the taking. Do yourself a favour and walk through this fabulous home located among million dollar homes. You can't build this home for what is selling for!

Come on over and discover the northern Gold Coast's most prestigious residential estate. The community of Coomera Waters has the advantage of approx 40mins to Brisbane CBD and 15 mins to Gold Coast beaches with only a short drive to the M1. The eco friendly community wraps around 17 hectares of harbour and a multiple berth marina. Be inspired to walk the natural walking trails and enjoy the spacious parklands. With 24 hour security, 2 recreational centres which include gym, pool, tennis courts and bbq areas with a local supermarket and tavern overlooking the broadwater. It's certainly a lifestyle to enjoy for years on end.