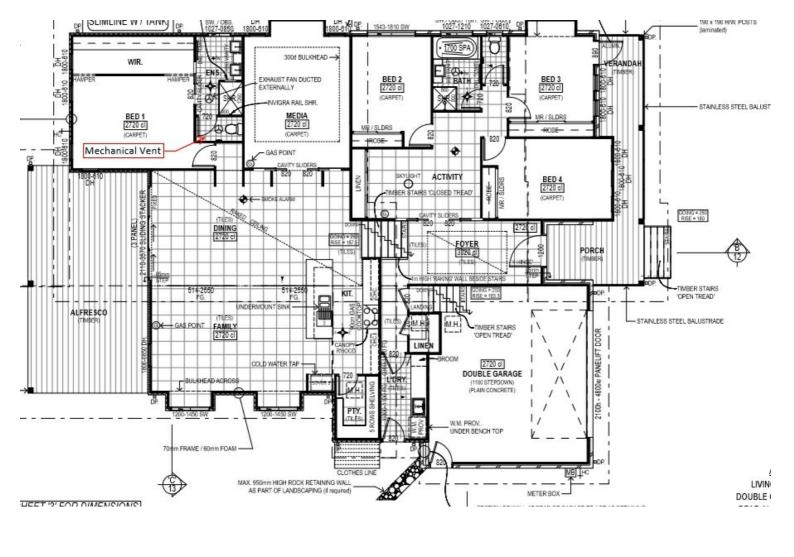

## 37 PENDRAGON DRIVE COOMERA WATERS

- Perched on 1749 sqm elevated block, on top of a hill
- Wide timbered front doors opens into its glorious living areas looking into a resort like Himalayan Salt water swimming pool and timbered decking
- 3 queen sized bedrooms on one end of the home where the kids can have their own private abode, a retreat for either a study or tv area
- Gourmet kitchen with the mod cons for the masterchef of the family
- Main bedroom sits on the other end of the home overlooking the bushland for that serene and relaxing feel either at break of dawn or the sunset at dusk
- As the night falls, relax and take yourselves off to the movies in your own media room before retreating to the bedrooms for a great night sleep

## 4 BED | 2 BATH | 0 CAR

PRICE:

offers over \$890,000

**OPEN FOR INSPECTION:** 

N/A

Laura Castelli logan.pacific@atrealty.com.au www.atrealty.com.au

Disclaimer: Please note this floor plan is for marketing purposes and is to be used as a guide only. All dimensions are estimates only and may not be exact measurements.