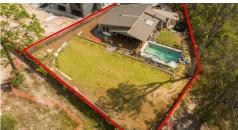

- Perched on 1749 sqm elevated block, on top of a hill
- Wide timbered front doors opens into its glorious living areas looking into a resort like Himalayan Salt water swimming pool and timbered decking
- 3 queen sized bedrooms on one end of the home where the kids can have their own private abode, a retreat for either a study or tv area
- Gourmet kitchen with the mod cons for the masterchef of the family
- Main bedroom sits on the other end of the home overlooking the bushland for that serene and relaxing feel either at break of dawn or the sunset at dusk
- As the night falls, relax and take yourselves off to the movies in your own media room before retreating to the bedrooms for a great night sleep