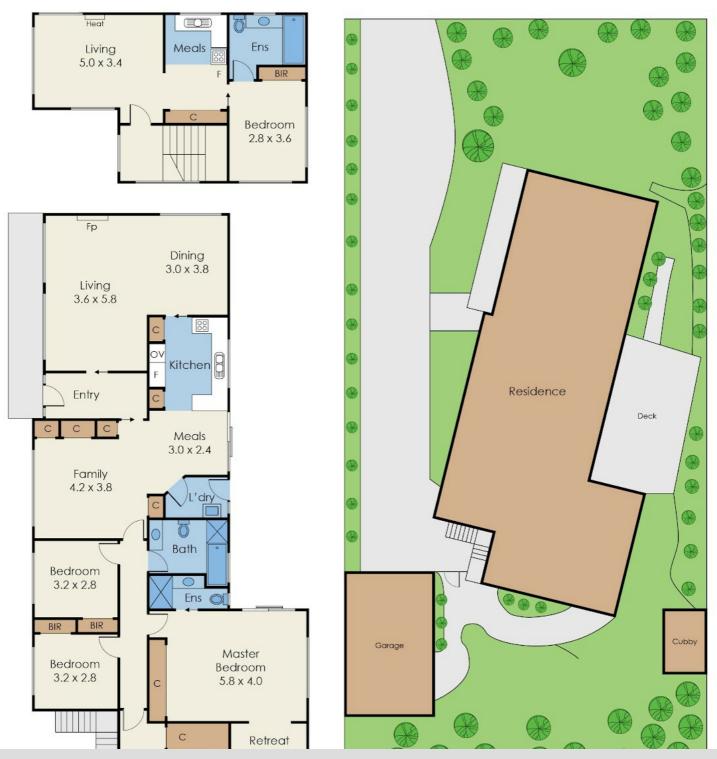

The original family home comprises of two levels, upon entry you will find a formal lounge/dining area, the heart of the home embraces an original Kitchen with a family meals area that leads out to a private east facing deck. The master bedroom with ensuite is super spacious, a further 2 bedrooms with a family bathroom compliment the bottom floor. Make your way up the stairs you will be pleasantly surprised finding a private fully self-contained area containing a separate generous bedroom, bath & shower, combined kitchen/ dining area and a separate light filled lounge. Ideal for extended families, home office or a teenagers retreat!

### 418 High Street Road, Mount Waverley

Disclaimer: Please note this floor plan is for marketing purposes and is to be used as a guide only. All dimensions are estimates only and may not be exact measurements.