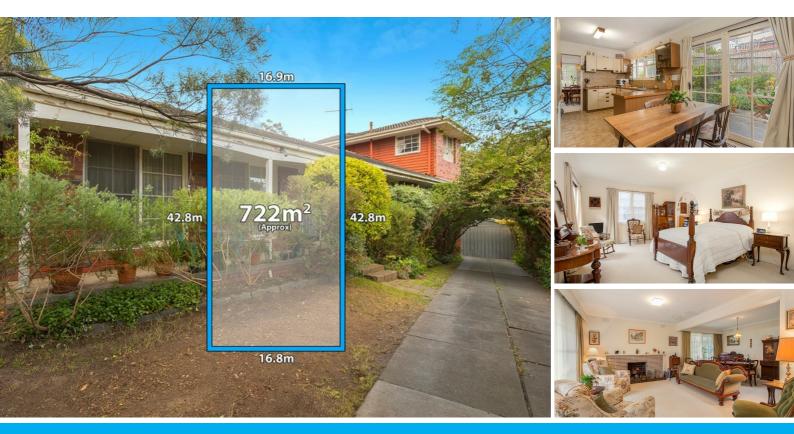

#### 418 HIGH STREET ROAD MOUNT WAVERLEY

#### SOLD PRIOR TO AUCTION READY FOR RE-DEVELOPMENT

This original treasured family home provides immediate live-in or lease-out options while you make plans for maximising the potential of the (722 sqm. approx) allotment that is ready for redevelopment (STCA). A host of options are available to the investor, developer, new home builder or land banker.

The original family home comprises of two levels, upon entry you will find a formal lounge/dining area, the heart of the home embraces an original Kitchen with a family meals area that leads out to a private east facing deck. The master bedroom with ensuite is super spacious, a further 2 bedrooms with a family bathroom compliment the bottom floor. Make your way up the stairs you will be pleasantly surprised finding a private fully self-contained area containing a separate generous bedroom, bath & shower, combined kitchen/ dining area and a separate light filled lounge. Ideal for extended families, home office or a teenagers retreat!

#### 4 BED | 3 BATH | 0 CAR

PRICE: Contact Agent

OPEN FOR INSPECTION: N/A

Dennis Tana 0424583271 dennis.tana@atrealty.com.au www.atrealty.com.au