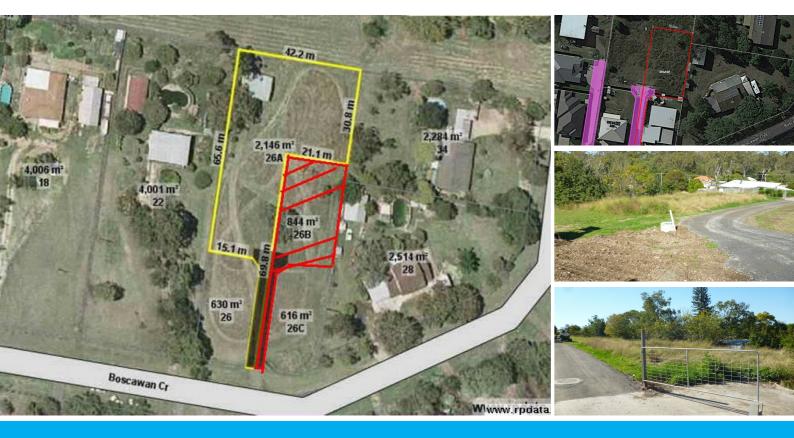

### HIGH WITH VIEW & NICE BREEZE LARGE FLAT 844M2 BLOCK OF LAND CLOSE TO AMENITIES. PRIVATE & QUIET LOCA

Here is an opportunity for you to secure this fantastic piece of land to build your dream house! Conveniently located only minutes away from all the amenities