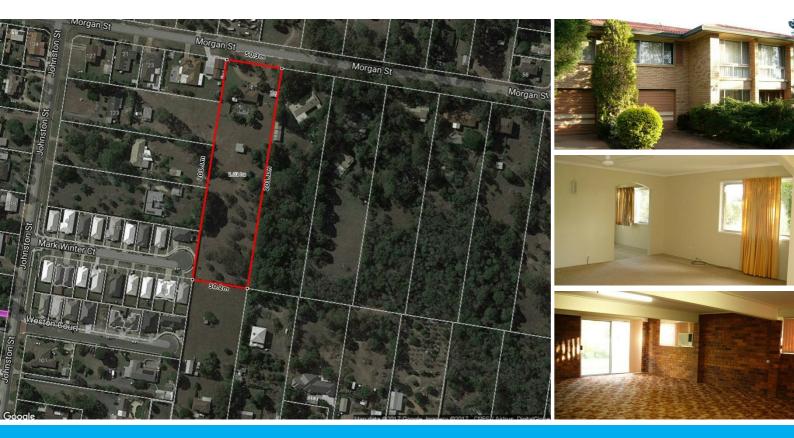

### DEVELOPMENT POTENTIAL ON 10100M2 OF PRIME LAND. INVEST / LAND BANK / DEVELOP OPPORTUNITIES.

A split between rural living or development opportunity Situated in a developing and emerging suburb of Bellbird Park is this parcel offering 10,100m2 of Clear land.

This property also offers a four bedroom home, one bathroom and double Garages & covered car parks for those who are seeking private and peaceful living.

Currently rented & waiting for a new owner / savvy investor or developer.

The property is located close to all amenities such as public schooling, shopping and public transport. The property also has easy access to the Centenary Highway and M1 Motorway.

- This great location has the potential of rezoning for development
- Rare and potentially very profitable development opportunity
- Land area: 10,100m<sup>2</sup>
- Walking distance to the recently completed Redbank Plains Town Square, with Coles, Aldi,
- Target, in addition to 60 plus unique stores & the New Pig 'N ' Whistle Hotel
- 10 mins to Springfield CBD comprising major Health, Shopping, University, Recreation and Rail
- Easy access to arterial roads providing connectivity to Ipswich and Brisbane