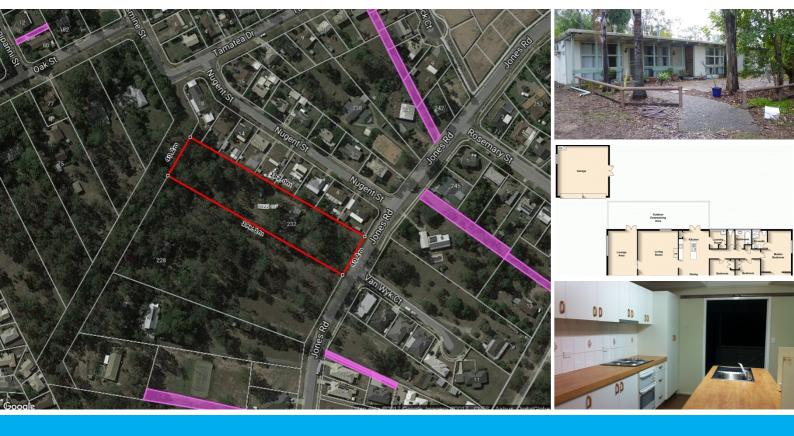

## 232 JONES BELLBIRD PARK

## LIFESTYLE BLOCK WITH DEVELOPMENT POTENTIAL. CALLING ALL DEVELOPERS, LAND BANKERS AND INVESTORS!

Income while you make your plans. Large House with 3 bedrooms, 2 bathroom & 2 car accommodation on substantially cleared, level, land.

The properties is surrounded by other existing subdivisions. How easy does it get? Currently rented & waiting for a new owner / savvy investor or developer.

- This great location has the potential of rezoning for development
- Rare and potentially very profitable development opportunity
- Land area: 7,322m<sup>2</sup>
- Walking distance to the recently completed Redbank Plains Town Square, with Coles, Aldi,
- Target, in addition to 60 plus unique stores & the New Pig 'N ' whistle Hotel
- 10 mins to Springfield CBD comprising major Health, Shopping, University, Recreation and Rail
- Easy access to arterial roads providing connectivity to Ipswich and Brisbane

## 3 BED | 2 BATH | 0 CAR

PRICE: \$620,000

OPEN FOR INSPECTION: N/A

Ryan Wilmott 0410744315 ryanwilmott@atrealty.com.au www.atrealty.com.au