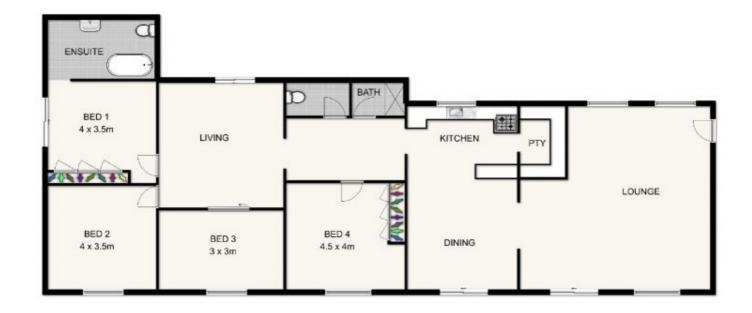

#### **1136 SOUTH ARM, BOWRAVILLE**

This floor plan is not to scale. Areas and dimensions are approximate and therefore plan should only be used for illustrative purposes.

Disclaimer: Please note this floor plan is for marketing purposes and is to be used as a guide only. All dimensions are estimates only and may not be exact measurements.