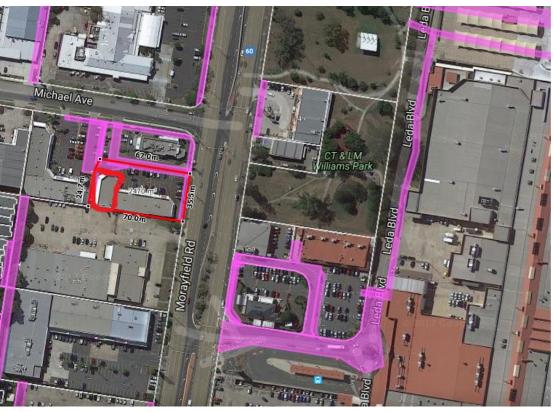

## 4/156 MORAYFIELD RD MORAYFIELD

## MORAYFIELD RD EXPOSURE!!

- \* First time offered in 25 Years
- \* 210m2 showroom/office shopfront
- \* Fantastic exposure to thousands of cars each day and plenty of foot traffic.
- \* Close to Train Station and across from shopping centre!!
- \* fully air-conditioned
- \* Excellent signage provisions for maximum branding exposure
- \* Open plan lay out
- \* Own private amenities and lunch area for staff
- \* ample car parking for staff and customer
- \* Main road location in busy centre adjoining KFC