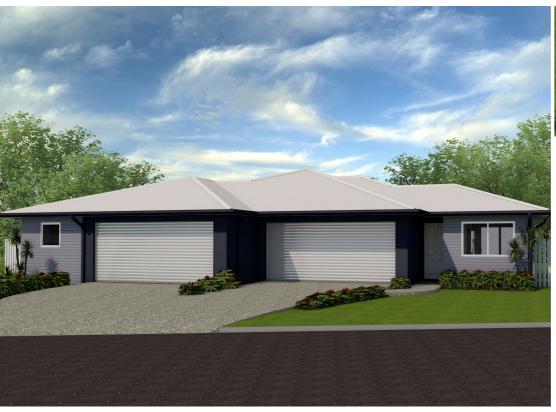

## DUAL KEY HOME AND FULL TURNKEY

Smart investor no looks further and the land is registered!

Rental income: \$750 per week Main details of inclusion List:

- \* Split Air-conditioning
- \* 20mm laminate benchtop
- \* 900mm Stainless Steel Cooktop
- \* Dishwasher
- \* Raised 244mm ceilings
- \* Variety of Designer Light
- \* Designer Ceramic Tiles
- \* Window Coverings, FlyScreens & Locks to all Windows / Doors
- \* Fully Landscaped / Fenced
- \* Driveways
- \* Finance solutions available
- \* These are only a few of our Premium Designer Inclusions available, and don't delay! For inspection of property and full details please call Ashraf Payman

## 5 BED | 3 BATH | 0 CAR

PRICE:

\$545,000

**OPEN FOR INSPECTION:** 

N/A

Ash Payman 0469385846 ash@atrealty.com.au www.atrealty.com.au