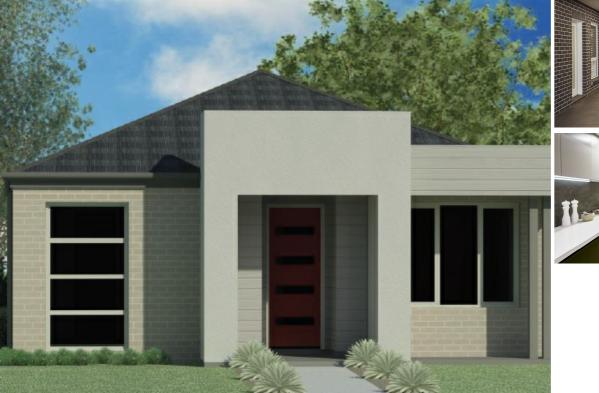

### THE GREAT AUSTRAL DREAM!

On offer is a turn-key package that provides a generously sized three bedroom home (187m2) with a double garage nestled upon a square and level 286m2 (approx) block which will feature the following inclusions:

- Walk in Wardrobe & En-suite to Master Bedroom
- · Built in Wardrobes to All Bedrooms
- · 20mm Stone Benchtops, 600mm Stainless Steel Gas Appliances, Walk in Pantry, Dish-
- Washer & Embedded Microwave Included
- Timber Blinds Throughout
- Split System Air-Conditioning
- Landscaping Included
- Many More Premium Inclusions that are above the industry standard

#### 3 BED | 2 BATH | 0 CAR

PRICE: Contact Agent

OPEN FOR INSPECTION: N/A

Jason Nguyen 0430829289 jason.nguyen@atrealty.com.au www.smythproperty.com.au

Disclaimer: Please note this floor plan is for marketing purposes and is to be used as a guide only. All dimensions are estimates only and may not be exact measurements.