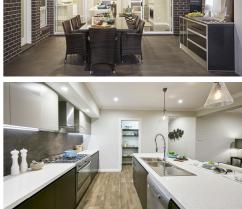

- Walk in Wardrobe & En-suite to Master Bedroom
- · Built in Wardrobes to All Bedrooms
- · 20mm Stone Benchtops, 600mm Stainless Steel Gas Appliances, Walk in Pantry, Dish-
- Washer & Embedded Microwave Included
- Timber Blinds Throughout
- Split System Air-Conditioning
- Landscaping Included
- Many More Premium Inclusions that are above the industry standard