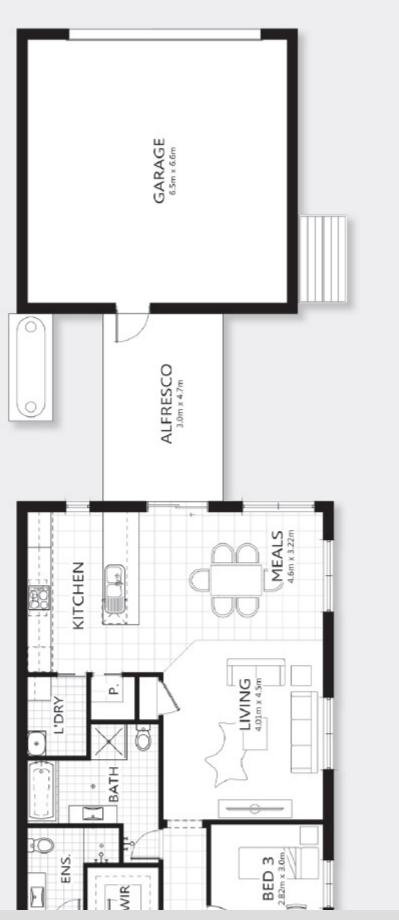

### THE GREAT AUSTRAL DREAM!

On offer is a turn-key package that provides a generously sized three bedroom home (187m2) with a double garage nestled upon a square and level 286m2 (approx) block which will feature the following inclusions:

#### 3 BED | 2 BATH | 0 CAR

PRICE: Contact Agent

OPEN FOR INSPECTION: N/A

Jason Nguyen 0430829289 jason.nguyen@atrealty.com.au www.smythproperty.com.au

Disclaimer: Please note this floor plan is for marketing purposes and is to be used as a guide only. All dimensions are estimates only and may not be exact measurements.