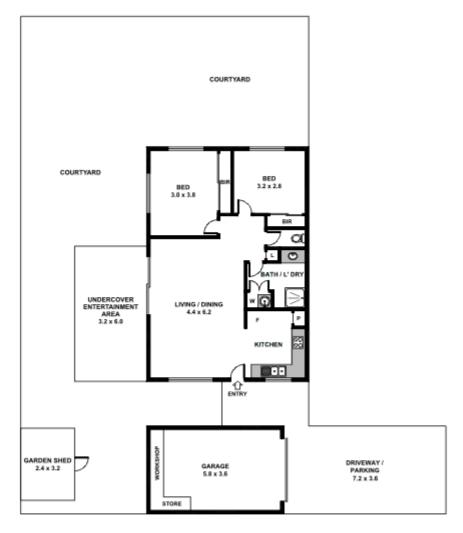

### 7/136 Nellie Street, Nundah

TOTAL INTERNAL AREA APPROX : 70 m<sup>3</sup> TOTAL EXTERNAL AREA APPROX : 190.8 m<sup>2</sup>

Please note: All stated dimensions are approximate only. Particulars given are for general information only and do not constitute any representation on the part of the vendor or agent.

Disclaimer: Please note this floor plan is for marketing purposes and is to be used as a guide only. All dimensions are estimates only and may not be exact measurements.

Julie Cameron 0412191738 julie.cameron@atrealty.com.au www.atrealty.com.au