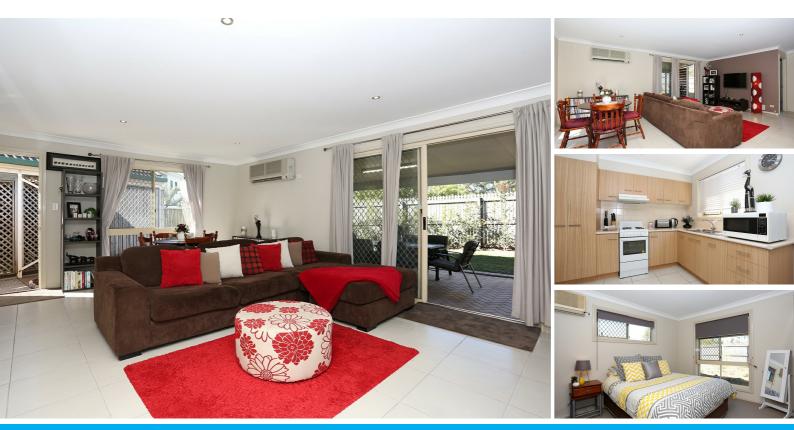

#### SPACIOUS LOW SET BRICK VILLA HUGE COURTYARD INCLUDING COVERED ENTERTAINING

You will be impressed with this delightful low set brick Villa situated in the tidy complex of "Nundah Gardens". Only 1 of 9, it enjoys a North Easterly aspect and a huge private turfed Courtyard (approx 190sqm), including a covered and paved Entertaining and BBQ area.

Perfect for 1st Home Buyer, Downsizing from larger Home or excellent Investment opportunity!

Offering fresh neutral decor throughout, modern Kitchen, combined Lounge & Dining, 2 good sized builtin Bedrooms and a hideaway Laundry in the Bathroom, it is also conveniently located to good Bus & Rail transport, excellent Schools, Sporting Fields, Bike Track, trendy Nundah Village and Toombul Shopping Town.

Other Feature include:

2 builtin Bedrooms - 1 K'size & 1 Q'size 1 Bathroom including hideaway Laundry Separate Toilet Modern Kitchen Combined Open Plan Lounge & Dining 2 x Split System Air Conditioning Security roll away Shutters Security Doors & Fly screens Tiled and Carpeted flooring Large covered & paved Entertaining & BBQ area Huge U-shaped Private, turfed Courtyard 2 Car - 1 remote Lockup with storage + 1 Exclusive Car Space Garden Shed and hideaway clothes line