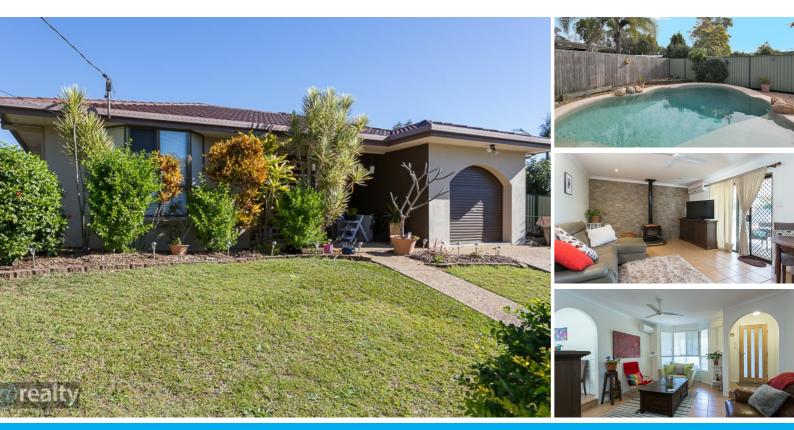

#### FIRST HOME BUYER OR INVESTOR THIS IS FOR YOU ! JUST A GREAT FAMILY HOME

NEAT, TIDY & PRESENTABLE, THIS HOME IS ON A MASSIVE 676m2 BLOCK WITH INGROUND POOL, LARGE ENTERAINMENT PATIO. THIS IMMACULATE PROPERTY HAS JUST BEEN FRESHLY PAINTED AND DECORATED.

- \* 3 sizable bedrooms and Office
- \* Main with ensuite
- \* Air con in 2 bedrooms and 2 Living areas
- \* Family bathroom with separated bath
- \* Very large and equipped kitchen
- \* 2 living rooms & a dining area
- \* automatic garage
- \* Solar Panels (3.5)
- \* Fire Place
- \* resorted roof
- \* Tiled in living rooms and carpet in bedrooms
- \* Fans in all rooms
- \* large Patio area flows off the living room
- \* Garden Shed
- \* Public transport & schools from this very convenient location