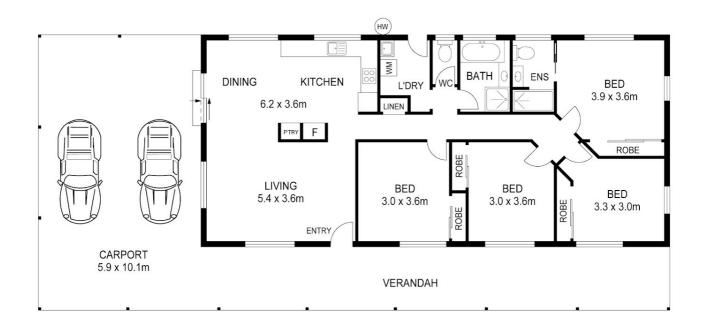

### Featuring:-

4 built in bedrooms

Ensuite bathroom to master bedroom & split system air-con Ceiling fans through out apart from smallest bedroom

Open planned tiled living area with split system air-con

Separate tiled dining area

Fantastic new kitchen bench tops & cupboards

Gas cooktop and Gas oven

Newly painted throughout

Near new carpet

Roof repointed and repainted

4 bay carport under roof which can double up as an entertainment area plus a wide verandah along the front

6m x 6m shed currently used as hobby and crafting room 12m x 9m shed with 3 phase power and separate driveway access 5kw solar - panels are on the large shed and service the whole property

This wonderful home is fully fenced with dual driveway gated access, turn around room and ample parking for motorhome, caravan, boats, cars or trailers. Wonderful cul-de-sac position in highly desired street

# **Carolyn Drane**

northmoreton@atrealty.com.au

www.atrealty.com.au

Disclaimer: Please note this floor plan is for marketing purposes and is to be used as a guide only. All dimensions are estimates only and may not be exact measurements.