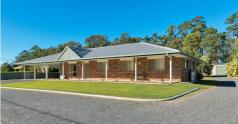

### Featuring:-

4 built in bedrooms

Ensuite bathroom to master bedroom & split system air-con Ceiling fans through out apart from smallest bedroom

Open planned tiled living area with split system air-con

Separate tiled dining area

Fantastic new kitchen bench tops & cupboards

Gas cooktop and Gas oven

Newly painted throughout

Near new carpet

Roof repointed and repainted

4 bay carport under roof which can double up as an entertainment area plus a wide verandah along the front