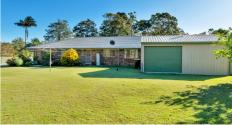

Separate tiled dining area

Fantastic new kitchen bench tops & cupboards

Gas cooktop and Gas oven

Newly painted throughout

Near new carpet

Roof repointed and repainted

4 bay carport under roof which can double up as an entertainment area plus a wide verandah along the front

6m x 6m shed currently used as hobby and crafting room 12m x 9m shed with 3 phase power and separate driveway access 5kw solar - panels are on the large shed and service the whole property

This wonderful home is fully fenced with dual driveway gated access, turn around room and ample parking for motorhome, caravan, boats, cars or trailers. Wonderful cul-de-sac position in highly desired street