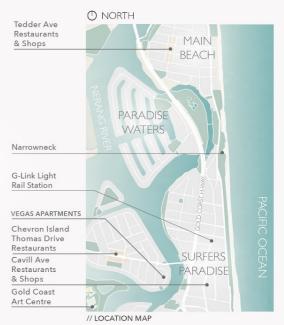

7/18 Tarcoola Crescent

CHEVRON ISLAND

// GARAGE

FLOOR AREA SIZES

Internal 104m² Garage 24m²

Total 128m² or 14 Squares

PROPERTY DETAILS

- 3 Bed - 2 Bath