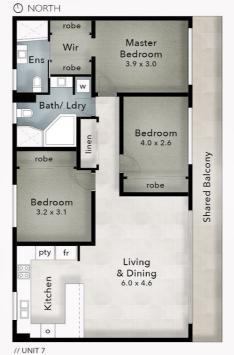

## 3 BED | 2 BATH | 0 CAR

PRICE:

BUYER ENQUIRY ABOVE \$394,500

OPEN FOR INSPECTION: N/A

Scott Euler 0431174010 scott.nicola@atrealty.com.au

0407 750 620 | 0431 174 010

Garage 7.2 x 2.8

VEGAS APARTMENTS

7/18 Tarcoola Crescent

CHEVRON ISLAND

// GARAGE

FLOOR AREA SIZES

Internal 104m² Garage 24m²

Total 128m² or 14 Squares

PROPERTY DETAILS

- 3 Bed - 2 Bath