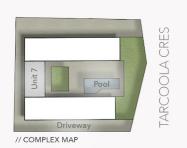

7/18 Tarcoola Crescent

CHEVRON ISLAND

// GARAGE

FLOOR AREA SIZES

Internal 104m² Garage 24m²

Total 128m² or 14 Squares

PROPERTY DETAILS

- 3 Bed - 2 Bath