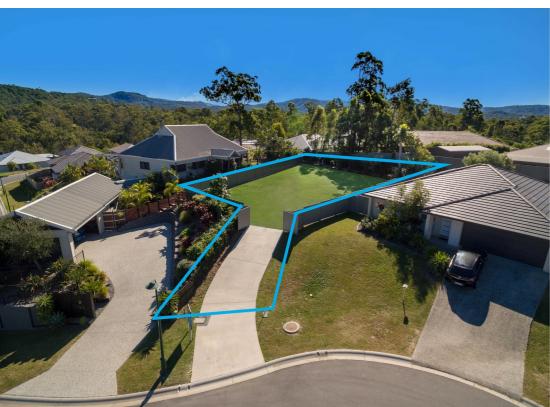

## SECURE ONE OF THE LAST FLAT BLOCKS OF LAND IN GILSTON

Are you looking for the perfect block of land to turn your dream build into a reality? Then look no further! With the groundwork already complete, this fully fenced, flat block of land is sure to tick all the boxes when searching for the perfect parcel to build your new family home.

## Key Features:

- Approximately 687m2 of prime flat usable land ready to be built on;
- Existing connections to town water, electricity and sewerage;
- Land is fully fenced with gated access at the front of the property via an existing concrete driveway:
- A manicured garden that extends along the entire rear boundary of the property;
- Land comes registered with its own separate title;
- Enjoy high-speed internet as this block comes NBN ready.

Positioned perfectly, this block is situated just minutes from local shops, 3 minutes to Gilston State School and 16 minutes to Robina Town Centre. Here, you can catch a movie, enjoy a wide variety of trendy restaurants or go shopping at high-end stores such as Myer, David Jones and Apple. Additionally, with the M1 only a few minutes away you and your family will enjoy the serenity and peaceful lifestyle that Gilston has to offer without having to give up all the amenities that you need.