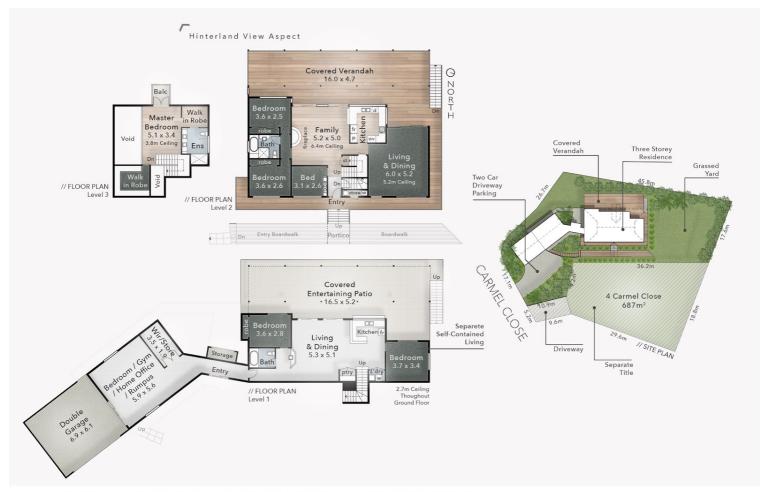

## 0 BED | 0 BATH | 0 CAR

PRICE:

Offers Over \$389,000

**OPEN FOR INSPECTION:** 

N/A

Ethan McCann 0481454400 ethan.mccann@atrealty.com.au mccannperkinsrealestate.com.au

2 - 4 CARMEL CLOSE GILSTON

No. 2 Block Size 1,247m² No. 4 Block Size 687m² Combined Block Size 1,934m²

puredesign PLANS FOR PURPOSE\_

FLOOR AREA SIZES

Internal 380m² Verandah & Patio 210m² Total 590m² or 64 Squares PROPERTY DETAILS

- 7 Bed

- 3 Bath

- 2 Car

The overall presentation style, layout, imagery, fonts, background, colours and terminology are subject to strict copyright of Pure Design Concepts. No ownership is taken for building design. All measurements are approximate & individuals should rely on their own information. Find out more at puredesignconcepts.com.a

Ethan McCann 0481 454 400

Disclaimer: Please note this floor plan is for marketing purposes and is to be used as a guide only. All dimensions are estimates only and may not be exact measurements.