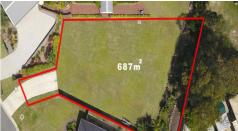

## Key Features:

- Approximately 687m2 of prime flat usable land ready to be built on;
- Existing connections to town water, electricity and sewerage;
- Land is fully fenced with gated access at the front of the property via an existing concrete driveway:
- A manicured garden that extends along the entire rear boundary of the property;
- Land comes registered with its own separate title;
- Enjoy high-speed internet as this block comes NBN ready.

## 0 BED | 0 BATH | 0 CAR

PRICE:

Offers Over \$389,000

**OPEN FOR INSPECTION:** 

N/A

Ethan McCann 0481454400 ethan.mccann@atrealty.com.au mccannperkinsrealestate.com.au

2 - 4 CARMEL CLOSE GILSTON

No. 2 Block Size 1,247m² No. 4 Block Size 687m² Combined Block Size 1,934m²