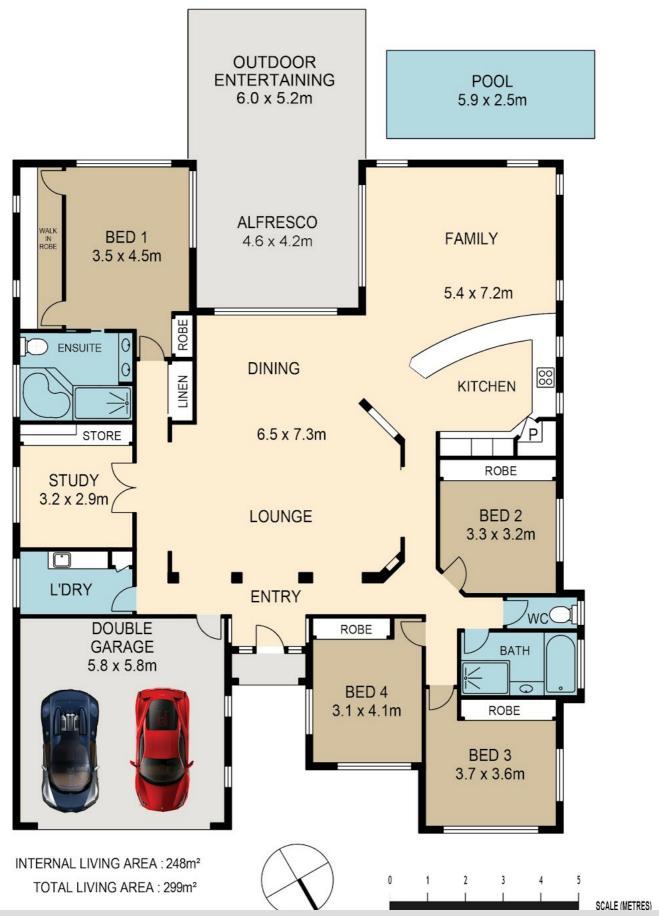

#### YOUR BAYSIDE LIFESTYLE STARTS HERE

22 Whepstead Ave is a spacious designer home perfect for the growing family. Offering a massive 288sqm of open plan living you will always find a quiet place to enjoy a good book or meet up with the a family to watch a movie. The salt water pool will give the young ones and their friends great summer fun or for you to cool off later with a quiet moonlight swim. The adjoining covered entertaining area is the ideal place to fire up the barbie and share food and conversation with family and friends.

Your command centre is the spacious gourmet kitchen which provides plenty of bench space to showcase your Master chef skills while keeping a watchful eye on activities in the pool and bbq areas.

If it gets too hectic at home you can escape to Crossley Drive Park just across the street - a picture perfect parkland space where you can enjoy a quiet walk amongst the trees (with or without the kids and the dog).

- Designer series Ausbuilt home
- · Spacious undercover entertaining area
- 2.5mx6m salt water pool

## 4 BED | 2 BATH | 0 CAR

PRICE: \$729,000

OPEN FOR INSPECTION: N/A

Don Hannay 0411222505 don.hannay@atrealty.com.au www.atrealty.com.au

Disclaimer: Please note this floor plan is for marketing purposes and is to be used as a guide only. All dimensions are estimates only and may not be exact measurements.