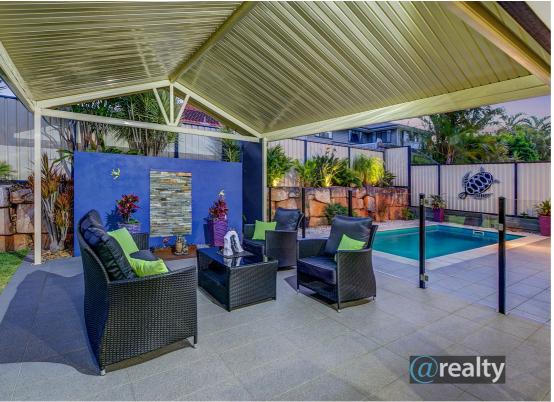

#### YOUR BAYSIDE LIFESTYLE STARTS HERE

22 Whepstead Ave is a spacious designer home perfect for the growing family. Offering a massive 288sqm of open plan living you will always find a quiet place to enjoy a good book or meet up with the a family to watch a movie. The salt water pool will give the young ones and their friends great summer fun or for you to cool off later with a quiet moonlight swim. The adjoining covered entertaining area is the ideal place to fire up the barbie and share food and conversation with family and friends.

- Designer series Ausbuilt home
- · Spacious undercover entertaining area
- 2.5mx6m salt water pool