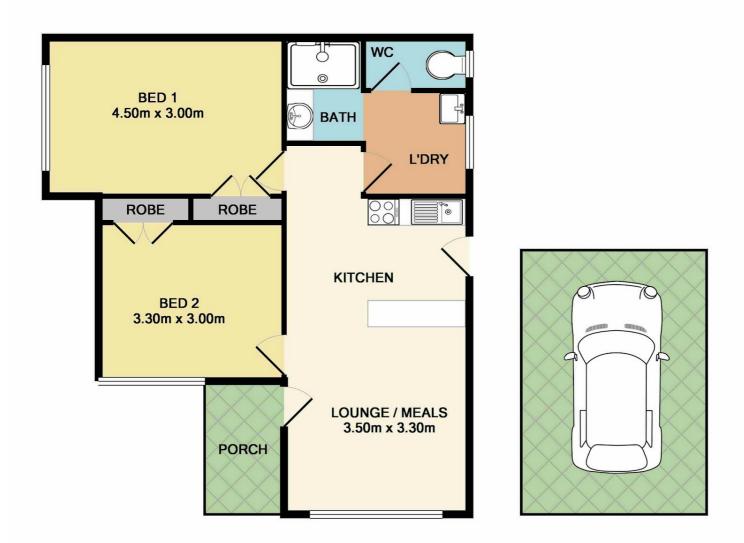

## 2 BED | 1 BATH | 1 CAR

PRICE:

\$123,000 - \$135,000

**OPEN FOR INSPECTION:** 

N/A

George Bourdis 0412291974 george.bourdis@atrealty.com.au

www.georgebourdisrealestate.com.au

TOTAL APPROX. FLOOR AREA 57.3 SQ.M. (617 SQ.FT.) Measurements are approximate. Not to scale. Illustrative purposes only

Disclaimer: Please note this floor plan is for marketing purposes and is to be used as a guide only. All dimensions are estimates only and may not be exact measurements.