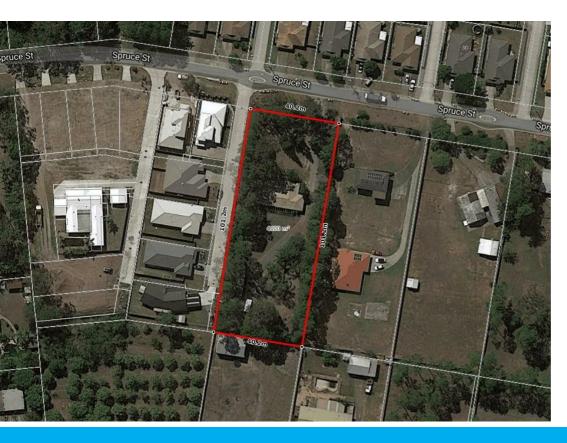

## FULL DEVELOPMENT OPPORTUNITY LOGANLEA – HOTSPOT

Near level 1 acre property (4,100M) is easy to develop into free house lots and is suitable to build dual key homes in a development project with Logan City Council approval. The four bedroom existing brick & tile home can easily be incorporated into one lot in the subdivision.

The house is modern in presentation and has a covered outdoor entertainment area with BBQ. Also two bathrooms and large living area.

Developers and investors should act immediately.

Close to schools, Logan hospital, shopping centre, Griffith University, Logan Motorway and M1 Motworway . Just 25 minutes to Brisbane CBD & Gold Coast. 12 minutes to Beenleigh.