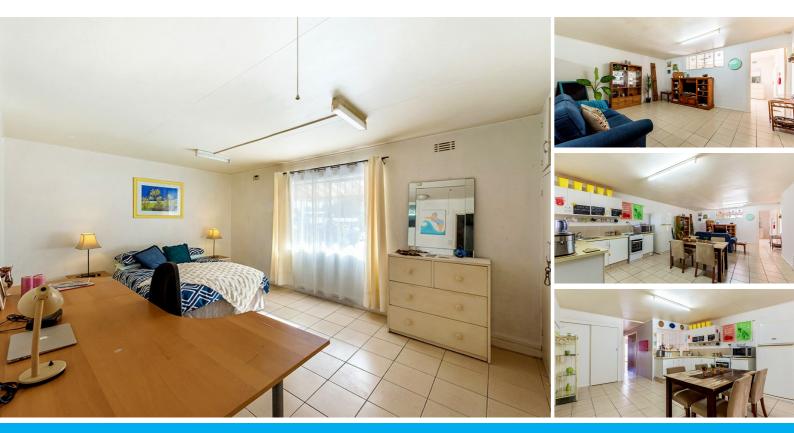

#### LOCATION - LOCATION - WALK EVERYWHERE !! ZONED COMMERCIAL -

This neat 2 bedroom, 1 bathroom spacious unit is ideally located on the first floor for that person who needs to be close to everything. I you a business owner sick of paying top rent, set up your business in the thriving area of Bay St Tweed Heads

#### **KEY FEATURES:**

- 2 large bedrooms
- Open plan kitchen/dining and Lounge
- Large enclosed verandah
- Separate toilet with laundry
- Garage space at rear

ADDITIONAL FEATURES:

- Built in robes in 1 bedroom
- Pet friendly
- No Body Corp (just shared bills 4 ways)
- Could be used for commercial or residential

#### LOCATION:

This property is on the first floor of a single walk up block of 4 (2 commercial at the bottom and 2 used for residential on the first floor. Situation in Bay Street, Tweed Heads, you are close to Tweed Mall shops and the Jack Evans Boat Harbour virtually at your door step. Plus Coolangatta's beaches, shops and restaurants are just an easy stroll away.