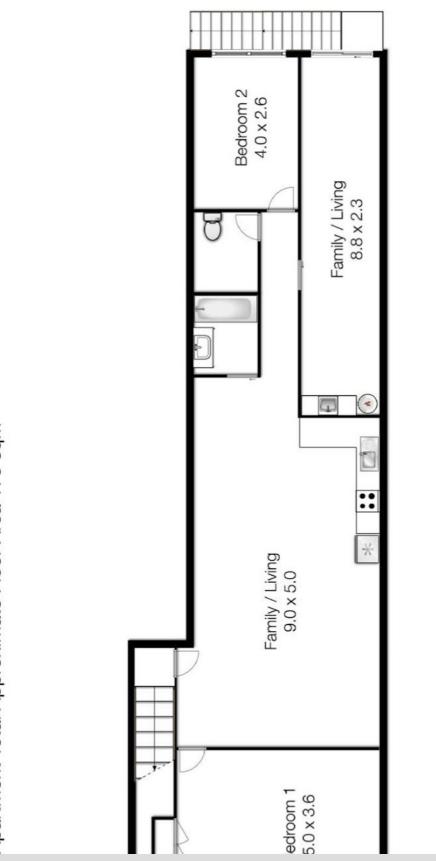

#### **KEY FEATURES:**

- 2 large bedrooms
- Open plan kitchen/dining and Lounge
- Large enclosed verandah
- Separate toilet with laundry
- Garage space at rear

ADDITIONAL FEATURES:

- Built in robes in 1 bedroom
- Pet friendly
- No Body Corp (just shared bills 4 ways)
- Could be used for commercial or residential

### 0 BED | 0 BATH | 0 CAR

PRICE: Under Contract

OPEN FOR INSPECTION: N/A

Sharon Smythe 0412195500 sharonsmythe@atrealty.com.au smytheproperties.com.au

Whilst every attempt has been made to ensure the accuracy of the floor plan, measurements of doors, windows, rooms and any other items are approximate and no responsibility is taken for any error, omission or misstatement. This plan is for illustrative purposes only and should be used as such by any prospective purchaser.

Disclaimer: Please note this floor plan is for marketing purposes and is to be used as a guide only. All dimensions are estimates only and may not be exact measurements.