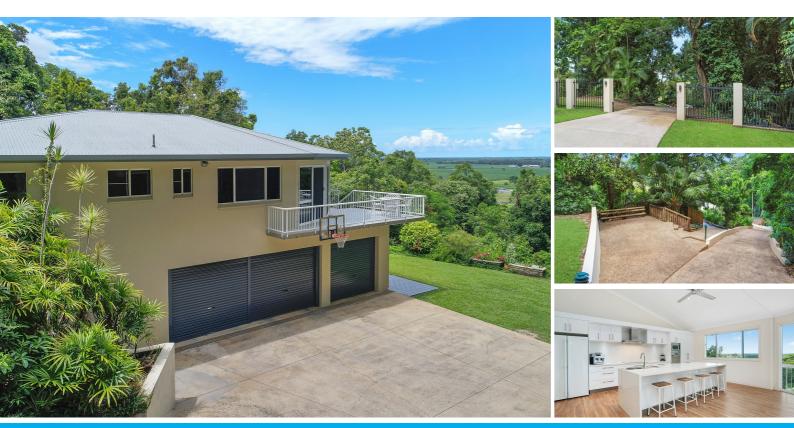

### IMPECCABLE DISPLAY OF LUXURY LIVING ...

Designed to embrace the stunning views and its private rainforest setting this residence provides style, comfort and spacious living. Exuding a timeless elegance with beautifully proportioned interiors and a recent refurbishment collaborating modern styles with every day living.

The expansive combined living room spills out to a private balcony overlooking gorgeous views.
Informal and formal dining options are available and even a separate media room with rear projection.

- The deluxe kitchen features, soft close drawers, stainless steel appliances, ample cupboard space and a beautifully appointed breakfast bar.

- The large master suite is a luxurious space providing an elegant and stylish ensuite with a free standing bathtub as the centerpiece. Large walk in robe and adults retreat or study.

- There are another four bedrooms, two of these bedrooms are very spacious have walk in robes & ensuites.

- Downstairs features a bunker, internal laundry and bathroom.
- Huge three car lock up garage, two car parks and ample extra parking spaces.
- The rainforest surrounds are the perfect backdrop for the tropical swimming pool &
- entertainment area which is set away from the house making this a fun family event.

- Nestled in a private setting on 8,910m2, this property is your very own rainforest sanctuary.