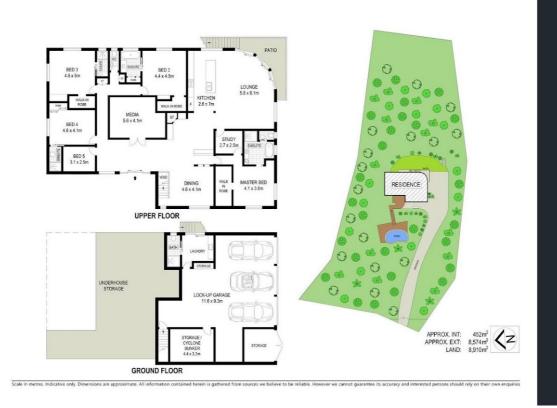

- Nestled in a private setting on 8,910m2, this property is your very own rainforest sanctuary.

#### 5 BED | 4 BATH | 2 CAR

PRICE: \$759,000

OPEN FOR INSPECTION: N/A

Renee Amadio renee.amadio@atrealty.com.au www.atrealty.com.au

Disclaimer: Please note this floor plan is for marketing purposes and is to be used as a guide only. All dimensions are estimates only and may not be exact measurements.