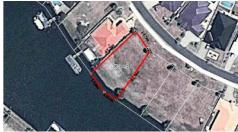

## SPECTACULAR LOCATION! 903M2 WATERFRONT BLOCK AWAITS

Osprey Island in Pacific Harbour is a beautiful Island within an Island full of wonderful waterfront and dry block homes. All homes in this location are of high quality and presentation making this a very desirable and sought after location for your dream home.

This is one of the larger canal blocks left in this location. Canal frontage 25.9. The owners change of circumstances require this block to be sold.

Contact the Banksia Beach Specialists Geoff & Rose Tutt on 0414 230 130 for more information.