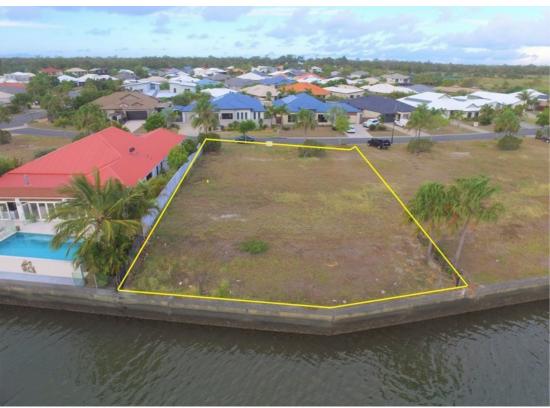

## SPECTACULAR LOCATION! 903M2 WATERFRONT BLOCK AWAITS

Osprey Island in Pacific Harbour is a beautiful Island within an Island full of wonderful waterfront and dry block homes. All homes in this location are of high quality and presentation making this a very desirable and sought after location for your dream home.

This is one of the larger canal blocks left in this location. Canal frontage 25.9. The owners change of circumstances require this block to be sold.

Contact the Banksia Beach Specialists Geoff & Rose Tutt on 0414 230 130 for more information.