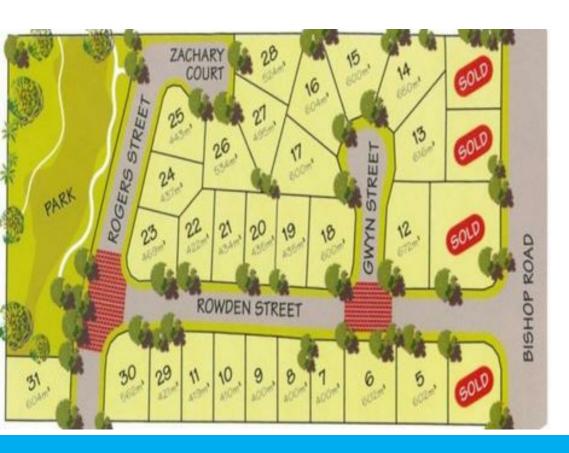

Parklands by the Bay offers level, easy to build on homesites with a selection of sizes, ranging from 400m2 - 672m2, allowing you to choose between the bigger family home and spacious yard or a smaller new home with easily maintained garden. Build your dream retirement home or first home, whatever your choice, this is affordable serviced residential allotments ready for your new home.

Then there is the Beachmere Tavern. A great place to unwind with a very nice meal and a catch up with your friends.

Several Blocks have already been sold so don't miss your opportunity to enter the market in such a desirable location. \$1000 deposit is all it takes to secure your dream. Check out what's left below and look out for our affordable house/land combinations.