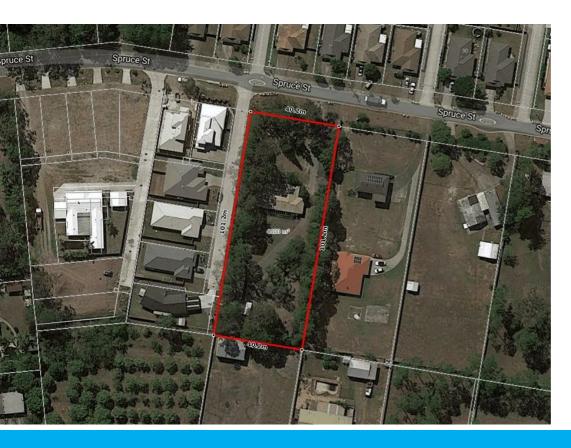

## FULL DEVELOPMENT OPPOTUNITY LOGANLEA – HOTSPOT

Near level 1 acre property (4,100M) is easy to develop into free house lots and is suitable to build dual key homes in a development project with Logan City Council approval. The four bedroom existing brick & tile home can easily be incorporated into one lot in the subdivision.