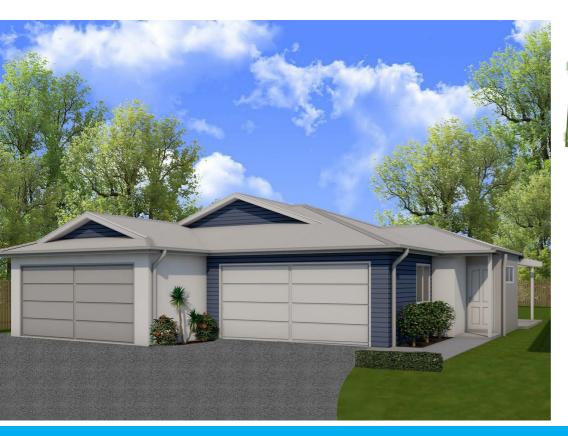

## DUAL KEY HOME AND FULL TURNKEY PLUS 879SQM2 OF LAND SIZE

Smart investor no looks further and the land is registered!

Quality homes walking distance to the local shopping centre and bus will ensure both continued rental demand and be prime for future capital growth. Only minutes from everything you could ever need including Logan Hospital, Griffith Uni Campus, Train Station, Loganlea High, TAFE College, Bus Station, Loganlea Shopping Centre and with easy access to the Logan Motorway and the M1 makes it the perfect location for your tenants.

The property will be finished to full turn key which simply means your tenant can move straight in. The exceptional design encompasses quality living opportunities for both tenants and will include separate electrical and water meters. Rental income: \$720 PW

- Future of inclusion:
- \* Split Air-conditioning
- \* 20mm laminate benchtop
- \* 900mm Stainless Steel Cooktop
- \* Dishwasher
- \* Raised 244mm ceilings
- \* Variety of Designer Light
- \* Designer Ceramic Tiles
- \* Window Coverings, FlyScreens & Locks to all Windows / Doors
- \* Fully Landscaped / Fenced \* Driveways